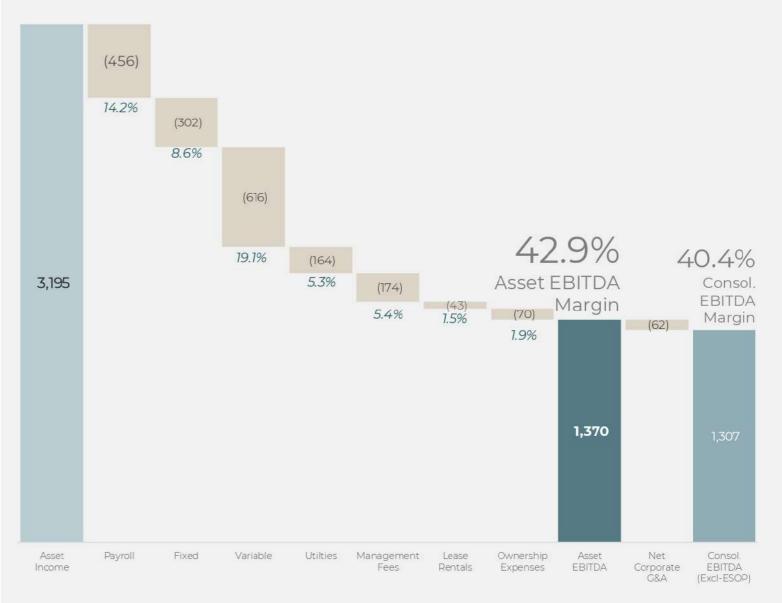

#### Q4FY25 - Bridge from Total Asset Income to Consol. EBITDA (excl. ESOP)

Note: All values in ₹ mn unless specified otherwise

<sup>1.</sup> Based on same-store, i.e., excludes the ACIC Portfolio acquired in Aug'23, Trinity acquired in Oct'24, Holiday Inn Express Greater Noida (renovated and reopened in Dec'24, Caspia Delhi (under renovation) and Sheraton Commercial

|                                                              | Q4FY25 | Q4FY24 | Change% |
|--------------------------------------------------------------|--------|--------|---------|
| Operating Rooms (#)                                          | 4,8231 | 4,801  |         |
| Occupancy (%)                                                | 75%    | 76%    |         |
| Average Room Rate (₹)                                        | 7,487  | 6,279  |         |
| Asset Income                                                 | 3,195  | 2,813  | +13.6%  |
| Asset EBITDA                                                 | 1,370  | 1,163  | +17.7%  |
| EBITDA Margin                                                | 42.9%  | 47.4%  | ~150bps |
| Net Corporate G&A                                            | (62)   | (87)   |         |
| Consolidated EBITDA<br>(pre-ESOP cost & one-time<br>expense) | 1,307  | 1,077  | +21.4%  |
| ESOP Cost                                                    | (44)   | (115)  |         |
| Other One-Time Expenses                                      |        | 8      |         |
| Consolidated EBITDA<br>(Reported)                            | 1,263  | 962    | +31.3%  |
| EBITDA Margin                                                | 39.0%  | 33.2%  | ~585bps |
| Depreciation & Amortization                                  | (290)  | (315)  |         |
| Finance cost                                                 | (553)  | (577)  |         |
| PBT (excluding exceptional items)                            | 420    | 70     |         |
| Exceptional Items                                            | (194)  | 36     |         |
| РВТ                                                          | 226    | 106    |         |
| Tax Expense                                                  | 233    | 7      |         |
| PAT                                                          | 459    | 113    |         |