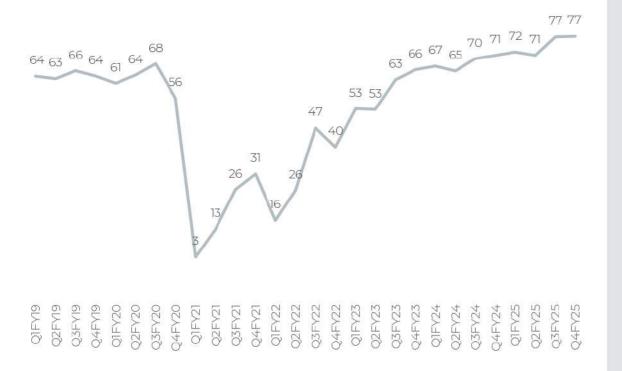

### RevPARs continue upward trend

Q1FY23 Q2FY23 Q3FY23 Q4FY23 Q1FY24 Q2FY24 Q3FY24 Q4FY24 O1FY25 O2FY25 O3FY25<sup>2</sup> O4FY25<sup>2</sup>

Established larger base of demand and continued growth in commercial activities across key markets driving RevPAR growth