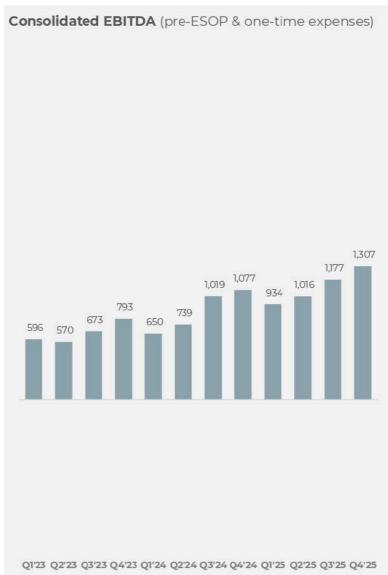

#### Historical Consolidated Quarterly P&L Summary

### Consistent & strong growth

|                                     |         | FY20      | 24          |             |                                      | FY202     | 25              |                         |       |       |       |       |       |       |       |             |
|-------------------------------------|---------|-----------|-------------|-------------|--------------------------------------|-----------|-----------------|-------------------------|-------|-------|-------|-------|-------|-------|-------|-------------|
|                                     |         | ACIC Port | folio Acqui | sition Impa | <b>ct</b> (w.e.f. 10 <sup>th</sup> / | Aug 2023) |                 |                         |       |       |       |       |       |       |       |             |
| All values in ₹ mn unless specified | Q1      | Q2        | Q3          | Q4          | Q1                                   | Q2        | Q3 <sup>1</sup> | Q4                      |       |       |       |       |       |       |       |             |
| Total Income                        | 1,924   | 2,232     | 2,733       | 2,899       | 2,568                                | 2,705     | 2,987           | 3,236                   |       |       | Re    | evPAF | Trend | d     |       | 1010/       |
| YoY growth                          | 9.6%    | 25.1%     | 39.5%       | 36.9%       | 33.5%                                | 21.2%     | 9.3%            | 11.6%                   |       |       |       |       |       |       |       | +21%<br>YoY |
| EBITDA<br>(pre-ESOP/One Time)       | 650     | 739       | 1,019       | 1,077       | 934                                  | 1,016     | 1,177           | 1,307                   |       |       |       |       |       |       |       |             |
| YoY growth                          | 9.0%    | 29.6%     | 51.4%       | 35.7%       | 43.7%                                | 37.6%     | 15.5%           | 21.4%                   |       |       |       | _     |       |       |       |             |
| ESOP & One-Time                     | (178)   | (198)     | (115)       | (115)       | (44)                                 | (44)      | (44)            | (44)                    |       |       |       |       |       |       |       |             |
| Depreciation                        | (230)   | (279)     | (312)       | (315)       | (299)                                | (288)     | (291)2          | (290)                   |       |       |       |       |       |       |       |             |
| Finance Cost                        | (1,077) | (1,146)   | (651)       | (577)       | (556)                                | (562)     | (617)3          | (553)                   |       |       |       |       |       |       |       |             |
| PBT<br>(excl. exceptional items)    | (835)   | (885)     | (60)        | 70          | 35                                   | 122       | 224             | 420                     |       |       |       |       |       |       |       |             |
| PAT                                 | (835)   | (880)     | (744)       | 113         | 42                                   | 126       | 228             | <b>459</b> <sup>4</sup> | Q1'24 | Q2'24 | Q3'24 | Q4'24 | Q1'25 | Q2'25 | Q3'25 | Q4'25       |