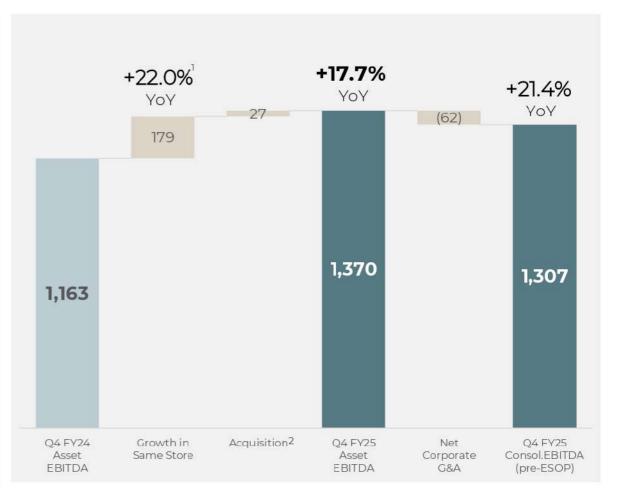

#### Q4FY25 - Total Income and Consol. EBITDA bridge

Total Income (₹ mn)

Consol. EBITDA (pre-ESOP) (₹ mn)

<sup>1.</sup> Based on same-store, i.e., excludes the ACIC Portfolio acquired in Aug'23, Trinity acquired in Oct'24, Holiday Inn Express Greater Noida (renovated and reopened in Dec'24, Caspia Delhi (under renovation) and Sheraton Commercial

# Financial SUMMARY (Consolidated P&L)

FY24

Change%

FY25

ESOP cost will reduce to ₹25mn from Q1 FY26

Q4FY25 Asset Income and Asset EBITDA YoY change % on a same store basis is 15.8% and 22.0% respectively

FY25 Finance Cost includes one-time noncash impact of ₹68mn on account of refinancing of term loan

|                                                              | Q4FY25 | Q4FY24 | Change% |
|--------------------------------------------------------------|--------|--------|---------|
| Operating Rooms (#)                                          | 4,8231 | 4,801  |         |
| Occupancy (%)                                                | 75%    | 76%    |         |
| Average Room Rate (₹)                                        | 7,487  | 6,279  |         |
| Asset Income                                                 | 3,195  | 2,813  | +13.6%  |
| Asset EBITDA                                                 | 1,370  | 1,163  | +17.7%  |
| EBITDA Margin                                                | 42.9%  | 47.4%  | ~150bps |
| Net Corporate G&A                                            | (62)   | (87)   |         |
| Consolidated EBITDA<br>(pre-ESOP cost & one-time<br>expense) | 1,307  | 1,077  | +21.4%  |
| ESOP Cost                                                    | (44)   | (115)  |         |
| Other One-Time Expenses                                      |        | 8      |         |
| Consolidated EBITDA<br>(Reported)                            | 1,263  | 962    | +31.3%  |
| EBITDA Margin                                                | 39.0%  | 33.2%  | ~585bps |
| Depreciation & Amortization                                  | (290)  | (315)  |         |
| Finance cost                                                 | (553)  | (577)  |         |
| PBT (excluding exceptional items)                            | 420    | 70     |         |
| Exceptional Items                                            | (194)  | 36     |         |
| РВТ                                                          | 226    | 106    |         |
| Tax Expense                                                  | 233    | 7      |         |
| PAT                                                          | 459    | 113    |         |