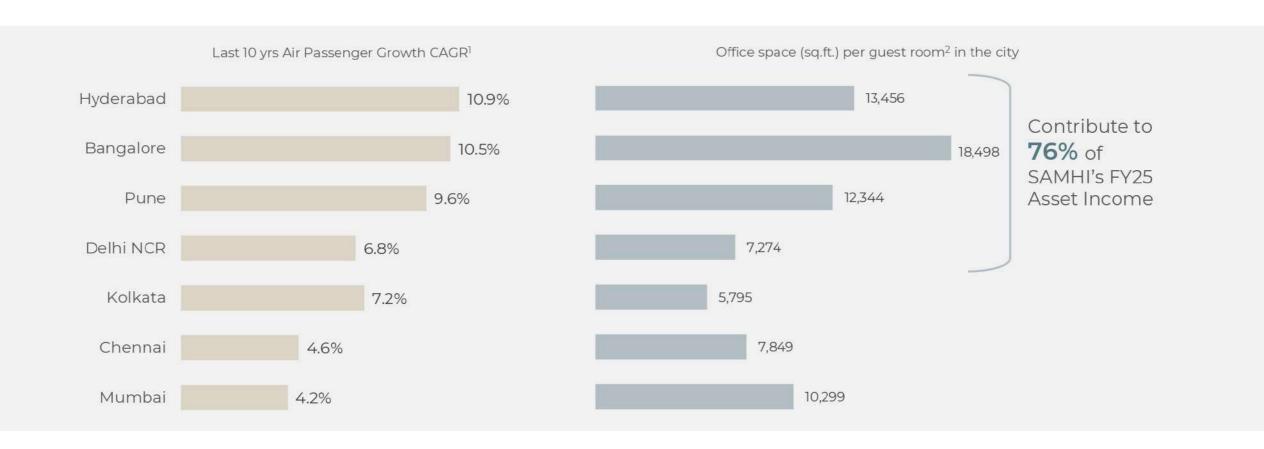

#### Robust commercial activity across key markets

Office space absorption for Q4FY25 stood at ~13mn sft.

4 Key Markets (Bangalore, Hyderabad, Pune, Delhi NCR) captured ~71% of the total absorption in Q4FY25

> Contribute ~77% to SAMHI's Q4FY25 Asset Income

### Travel across key cities continue growth path

Air passenger growth continues its upward trajectory with ~295 million passengers in FY25 (+8.7% YoY)

QoQ airline passenger growth (in mn)1

FY25 change over FY241