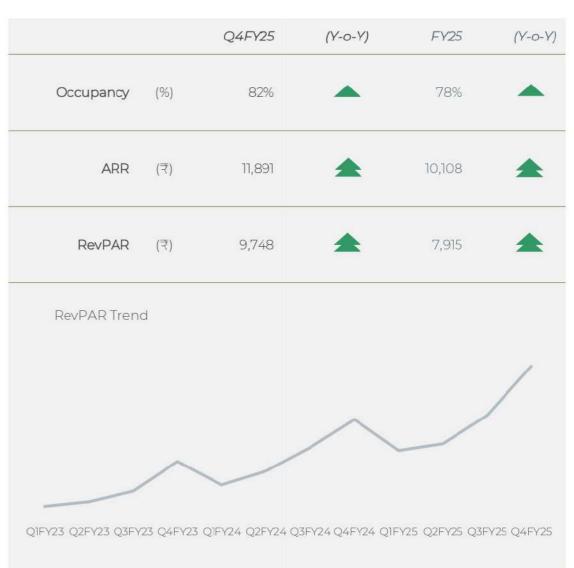

### Upper Upscale & Upscale assets

Stable: Y-o-Y change of +/-200bps: Upward: Y-o-Y increase of between 200 – 700bps; Strong Upwards: Y-o-Y increase of more than 700bps; Downward: Y-o-Y decrease of between 200 - 700bps; and Strong Downwards: Y-o-Y decrease of more than 700bps.

#### 5 hotels 1,086 rooms in 5 key cities

- o Upper Upscale & Upscale inventory to increase by ~920 rooms:
  - ~525 rooms to be added in Bangalore and Hyderabad from the latest acquisition and lease signing
  - · 331 rooms post rebranding and upgradation of ACIC Pune and Jaipur assets to Courtyard by Marriott and Tribute Portfolio by Marriott respectively
  - Addition of inventory of 42 rooms in Sheraton, Hyderabad and 22 rooms in Hyatt Regency, Pune