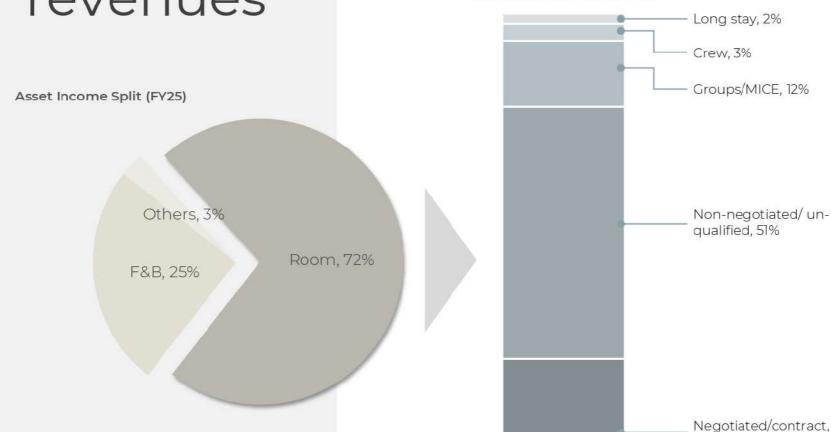

# Sources of revenues

Room Revenue Split (FY25)

32%

More than 70% of our total revenue is derived from room sales, reinforcing a stable business model

> Contribute ~77% to SAMHI's Q4FY25 Asset Income