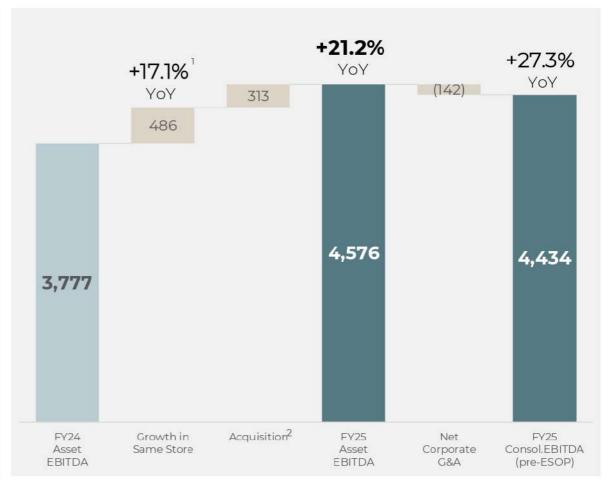

#### FY2025 - Total Income and Consol. EBITDA bridge

Total Income (₹ mn)

Consol. EBITDA (pre-ESOP) (₹ mn)

<sup>1.</sup> Based on same-store, i.e., excludes the ACIC Portfolio acquired in Aug'23, Trinity acquired in Oct'24, Holiday Inn Express Greater Noida (renovated and reopened in Dec'24, Caspia Delhi (under renovation) and Sheraton Commercial

| FY25    | FY24    | Change% |
|---------|---------|---------|
| 4,8231  | 4,801   |         |
| 74%     | 73%     |         |
| 6,406   | 5,804   |         |
| 11,333  | 9,630   | +17.7%  |
| 4,576   | 3,777   | +21.2%  |
| 40.4%   | 39.2%   | ~115bps |
| (142)   | (293)   |         |
| 4,434   | 3,484   | +27.3%  |
| (177)   | (460)   |         |
| 2       | (146)   |         |
| 4,257   | 2,879   | +47.9%  |
| 37.0%   | 29.4%   | ~760bps |
| (1,168) | (1,137) |         |
| (2,288) | (3,451) |         |
| 801     | (1,709) |         |
| (194)   | (732)   |         |
| 607     | (2,441) |         |
| 248     | 95      |         |
| 855     | (2,346) |         |