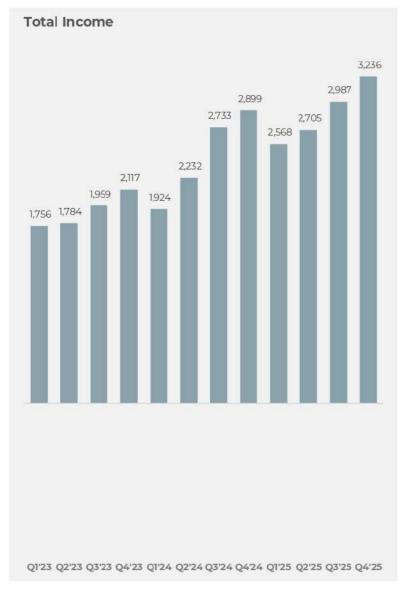

#### Historical Consolidated Quarterly P&L Summary

### Consistent & strong growth

|                                     |         | FY20      | 24          |             |                                      | FY202     | 25              |                         |       |       |       |       |       |       |       |             |
|-------------------------------------|---------|-----------|-------------|-------------|--------------------------------------|-----------|-----------------|-------------------------|-------|-------|-------|-------|-------|-------|-------|-------------|
|                                     |         | ACIC Port | folio Acqui | sition Impa | <b>ct</b> (w.e.f. 10 <sup>th</sup> / | Aug 2023) |                 |                         |       |       |       |       |       |       |       |             |
| All values in ₹ mn unless specified | Q1      | Q2        | Q3          | Q4          | Q1                                   | Q2        | Q3 <sup>1</sup> | Q4                      |       |       |       |       |       |       |       |             |
| Total Income                        | 1,924   | 2,232     | 2,733       | 2,899       | 2,568                                | 2,705     | 2,987           | 3,236                   |       |       | Re    | evPAF | Trend | d     |       | 1010/       |
| YoY growth                          | 9.6%    | 25.1%     | 39.5%       | 36.9%       | 33.5%                                | 21.2%     | 9.3%            | 11.6%                   |       |       |       |       |       |       |       | +21%<br>YoY |
| EBITDA<br>(pre-ESOP/One Time)       | 650     | 739       | 1,019       | 1,077       | 934                                  | 1,016     | 1,177           | 1,307                   |       |       |       |       |       |       |       |             |
| YoY growth                          | 9.0%    | 29.6%     | 51.4%       | 35.7%       | 43.7%                                | 37.6%     | 15.5%           | 21.4%                   |       |       |       | _     |       |       |       |             |
| ESOP & One-Time                     | (178)   | (198)     | (115)       | (115)       | (44)                                 | (44)      | (44)            | (44)                    |       |       |       |       |       |       |       |             |
| Depreciation                        | (230)   | (279)     | (312)       | (315)       | (299)                                | (288)     | (291)2          | (290)                   |       |       |       |       |       |       |       |             |
| Finance Cost                        | (1,077) | (1,146)   | (651)       | (577)       | (556)                                | (562)     | (617)3          | (553)                   |       |       |       |       |       |       |       |             |
| PBT<br>(excl. exceptional items)    | (835)   | (885)     | (60)        | 70          | 35                                   | 122       | 224             | 420                     |       |       |       |       |       |       |       |             |
| PAT                                 | (835)   | (880)     | (744)       | 113         | 42                                   | 126       | 228             | <b>459</b> <sup>4</sup> | Q1'24 | Q2'24 | Q3'24 | Q4'24 | Q1'25 | Q2'25 | Q3'25 | Q4'25       |