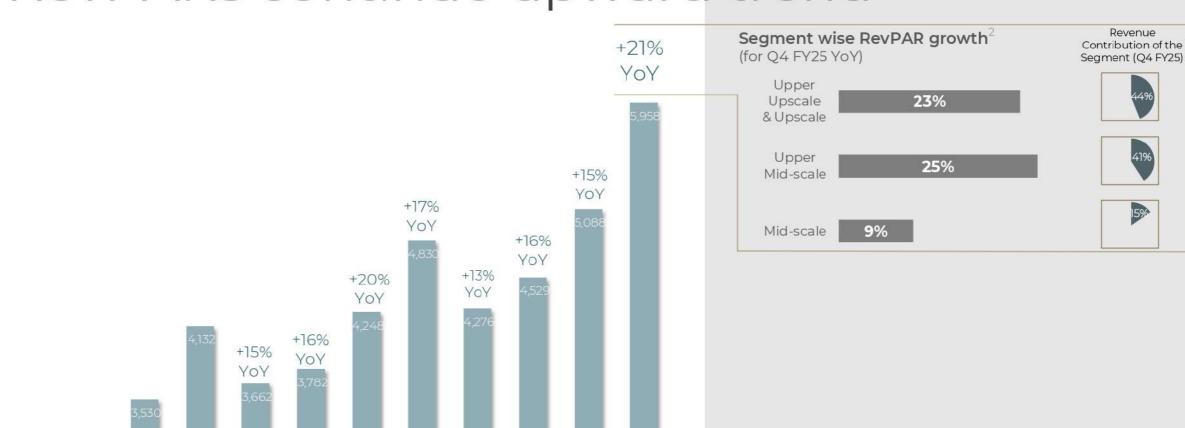

### RevPARs continue upward trend

Q1FY23 Q2FY23 Q3FY23 Q4FY23 Q1FY24 Q2FY24 Q3FY24 Q4FY24 O1FY25 O2FY25 O3FY25<sup>2</sup> O4FY25<sup>2</sup>

Established larger base of demand and continued growth in commercial activities across key markets driving RevPAR growth

20.6% YoY growth in RevPAR demonstrates strong business demand across key markets

All key markets showing steady and sustainable demand growth with limited supply addition