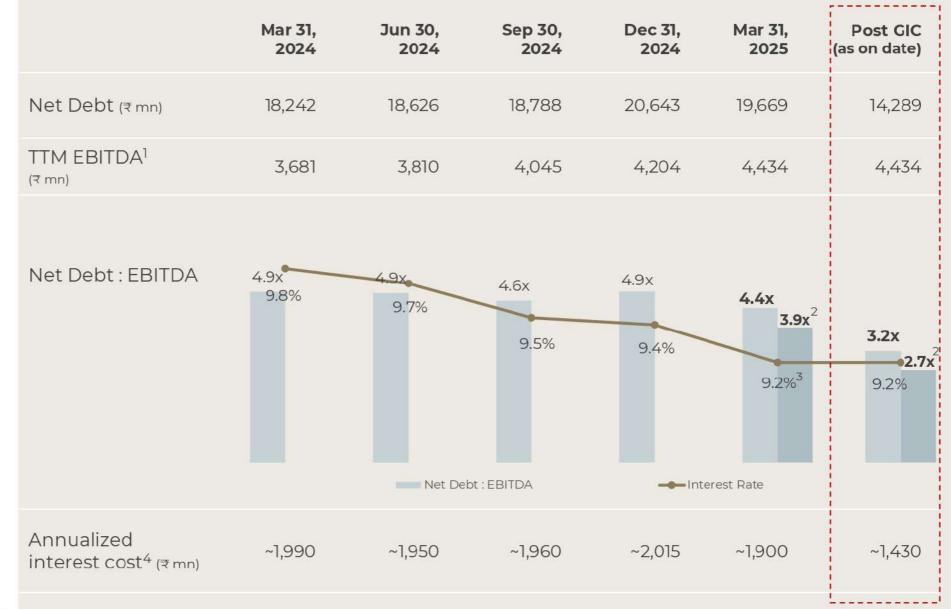

**Strong balance sheet** 

 Post investment by GIC, net debt to EBITDA < 3.5x and is set to reduce to <3.0x levels allowing free cash to fuel growth

#### Strong balance sheet

- Net Debt: EBITDA 3.2x; 2.7x adjusted for capex in growth projects
- Allows for free cash to fund strong growth
- Ahead of target to deliver <3.0x Net Debt: EBITDA</li>