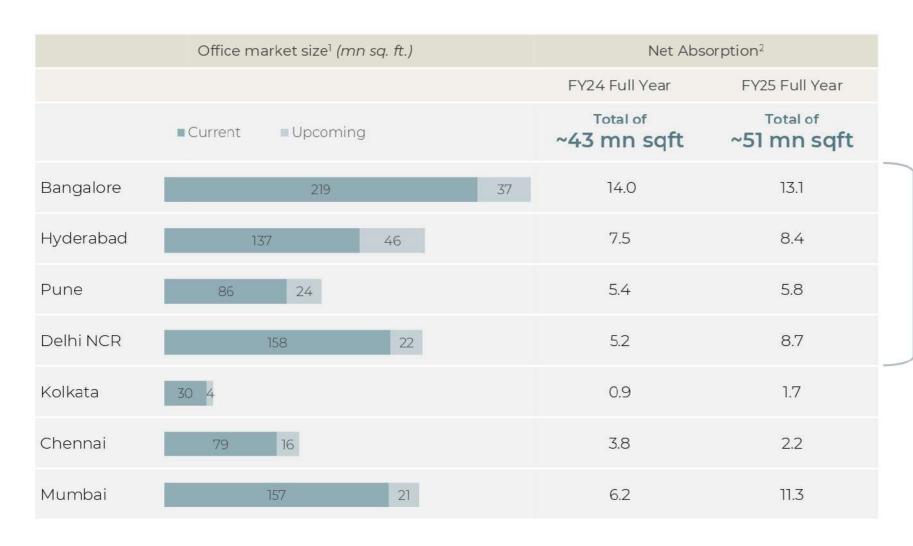

#### Robust commercial activity across key markets

Office space absorption for Q4FY25 stood at ~13mn sft.

4 Key Markets (Bangalore, Hyderabad, Pune, Delhi NCR) captured ~71% of the total absorption in Q4FY25