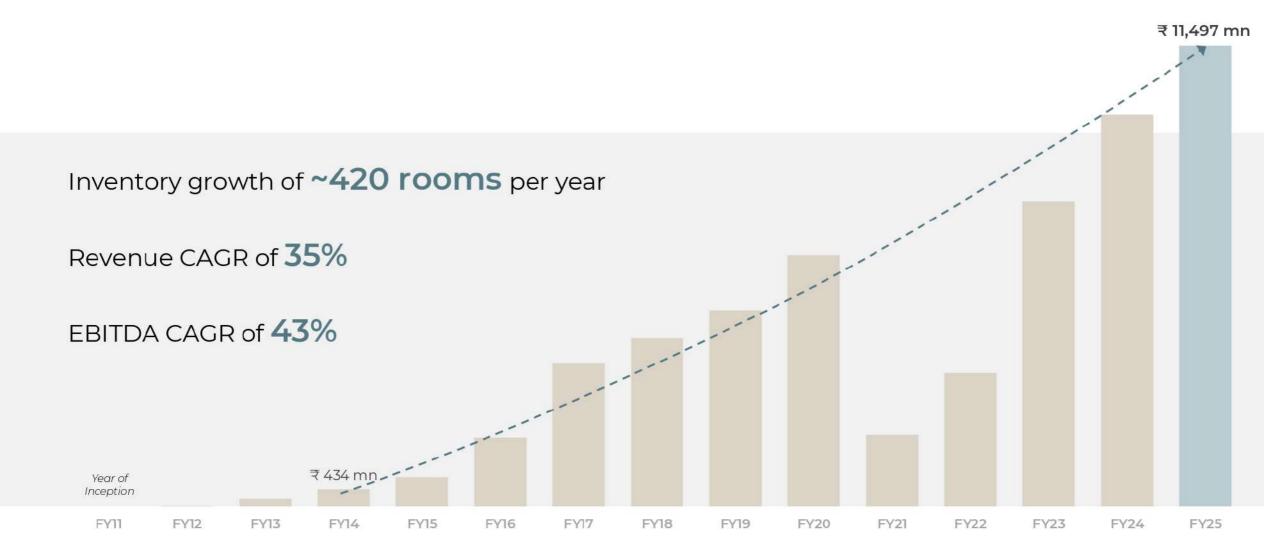

%                                               | Established base in FY25, stabilization of new rooms opened<br>in FY25 and healthy growth pipeline to provide strong<br>headroom for future growth |
| PBT Before exceptional items | ₹420mn                   | ₹801mn                                                            |                                                                                                                                                    |
| PAT                          | ₹459mn                   | ₹855mn                                                            |                                                                                                                                                    |

#### FY14 -25: Continued growth and delivery





#### Future ready

#### Strong balance sheet

- Net Debt: EBITDA 3.2x; 2.7x adjusted for capex in growth projects
- Allows for free cash to fund strong growth
- Ahead of target to deliver <3.0x Net Debt: EBITDA</li>

### Access to internal accruals & strategic partner to fuel growth

- Strong free cash and partnership with GIC allows us to focus on accelerating growth
- Actionable pipeline in key markets

## On-track to deliver secured internal growth opportunities

- Holiday Inn Express in Greater Noida & Kolkata operational
- By FY2029 Upscale portfolio will be 2x of current scale and include iconic brands such as Westin & W in our core markets of Bangalore and Hyderabad



### Consistent & strong growth

|                                     |         | FY20      | 24          |