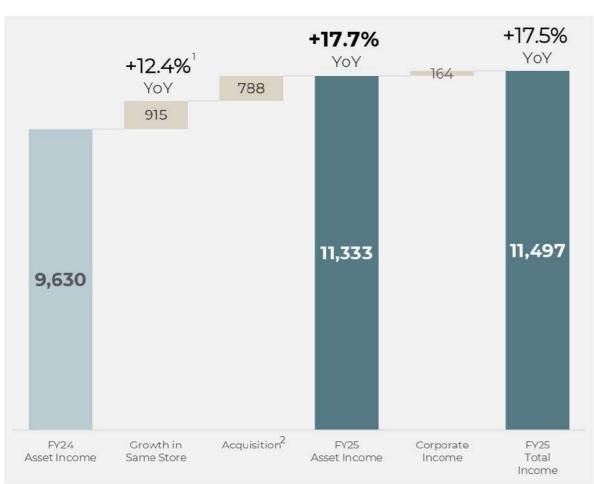

#### FY2025 - Total Income and Consol. EBITDA bridge

Total Income (₹ mn)

Consol. EBITDA (pre-ESOP) (₹ mn)

<sup>1.</sup> Based on same-store, i.e., excludes the ACIC Portfolio acquired in Aug'23, Trinity acquired in Oct'24, Holiday Inn Express Greater Noida (renovated and reopened in Dec'24, Caspia Delhi (under renovation) and Sheraton Commercial

| FY25    | FY24    | Change% |
|---------|---------|---------|
| 4,8231  | 4,801   |         |
| 74%     | 73%     |         |
| 6,406   | 5,804   |         |
| 11,333  | 9,630   | +17.7%  |
| 4,576   | 3,777   | +21.2%  |
| 40.4%   | 39.2%   | ~115bps |
| (142)   | (293)   |         |
| 4,434   | 3,484   | +27.3%  |
| (177)   | (460)   |         |
| 2       | (146)   |         |
| 4,257   | 2,879   | +47.9%  |
| 37.0%   | 29.4%   | ~760bps |
| (1,168) | (1,137) |         |
| (2,288) | (3,451) |         |
| 801     | (1,709) |         |
| (194)   | (732)   |         |
| 607     | (2,441) |         |
| 248     | 95      |         |
| 855     | (2,346) |         |