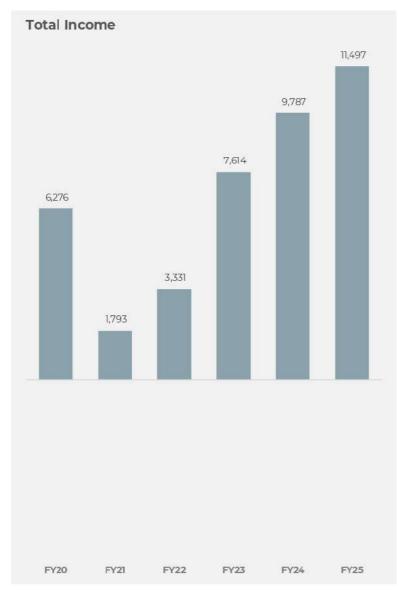

## Financial summary

|                              | Q4-FY25 % chg. YoY basis | <b>FY25</b> (Trinity consolidated w.e.f. Oct'24) % chg. YoY basis |                                                                                                                                                    |
|------------------------------|--------------------------|-------------------------------------------------------------------|----------------------------------------------------------------------------------------------------------------------------------------------------|
| RevPAR <sup>1</sup>          | ₹5,958<br>+ 20.6%        | ₹5,015<br>+ 16.5%                                                 |                                                                                                                                                    |
| Total Income                 | ₹3,236mn<br>+ 11.6%      | ₹11,497mn<br>+ 17.5%                                              | Strong base of performance for FY26                                                                                                                |
| EBITDA<br>Pre-ESOP           | ₹1,307mn<br>+ 21.4%      | ₹4,434mn<br>+ 27.3%                                               | Established base in FY25, stabilization of new rooms opened<br>in FY25 and healthy growth pipeline to provide strong<br>headroom for future growth |
| PBT Before exceptional items | ₹420mn                   | ₹801mn                                                            |                                                                                                                                                    |
| PAT                          | ₹459mn                   | ₹855mn                                                            |                                                                                                                                                    |

### Consistent & strong growth

|                                     |         | FY20      | 24          |             |                                      | FY202     | 25              |                         |       |       |       |       |       |       |       |             |
|-------------------------------------|---------|-----------|-------------|-------------|--------------------------------------|-----------|-----------------|-------------------------|-------|-------|-------|-------|-------|-------|-------|-------------|
|                                     |         | ACIC Port | folio Acqui | sition Impa | <b>ct</b> (w.e.f. 10 <sup>th</sup> / | Aug 2023) |                 |                         |       |       |       |       |       |       |       |             |
| All values in ₹ mn unless specified | Q1      | Q2        | Q3          | Q4          | Q1                                   | Q2        | Q3 <sup>1</sup> | Q4                      |       |       |       |       |       |       |       |             |
| Total Income                        | 1,924   | 2,232     | 2,733       | 2,899       | 2,568                                | 2,705     | 2,987           | 3,236                   |       |       | Re    | evPAF | Trend | d     |       | 1010/       |
| YoY growth                          | 9.6%    | 25.1%     | 39.5%       | 36.9%       | 33.5%                                | 21.2%     | 9.3%            | 11.6%                   |       |       |       |       |       |       |       | +21%<br>YoY |
| EBITDA<br>(pre-ESOP/One Time)       | 650     | 739       | 1,019       | 1,077       | 934                                  | 1,016     | 1,177           | 1,307                   |       |       |       |       |       |       |       |             |
| YoY growth                          | 9.0%    | 29.6%     | 51.4%       | 35.7%       | 43.7%                                | 37.6%     | 15.5%           | 21.4%                   |       |       |       | _     |       |       |       |             |
| ESOP & One-Time                     | (178)   | (198)     | (115)       | (115)       | (44)                                 | (44)      | (44)            | (44)                    |       |       |       |       |       |       |       |             |
| Depreciation                        | (230)   | (279)     | (312)       | (315)       | (299)                                | (288)     | (291)2          | (290)                   |       |       |       |       |       |       |       |             |
| Finance Cost                        | (1,077) | (1,146)   | (651)       | (577)       | (556)                                | (562)     | (617)3          | (553)                   |       |       |       |       |       |       |       |             |
| PBT<br>(excl. exceptional items)    | (835)   | (885)     | (60)        | 70          | 35                                   | 122       | 224             | 420                     |       |       |       |       |       |       |       |             |
| PAT                                 | (835)   | (880)     | (744)       | 113         | 42                                   | 126       | 228             | <b>459</b> <sup>4</sup> | Q1'24 | Q2'24 | Q3'24 | Q4'24 | Q1'25 | Q2'25 | Q3'25 | Q4'25       |