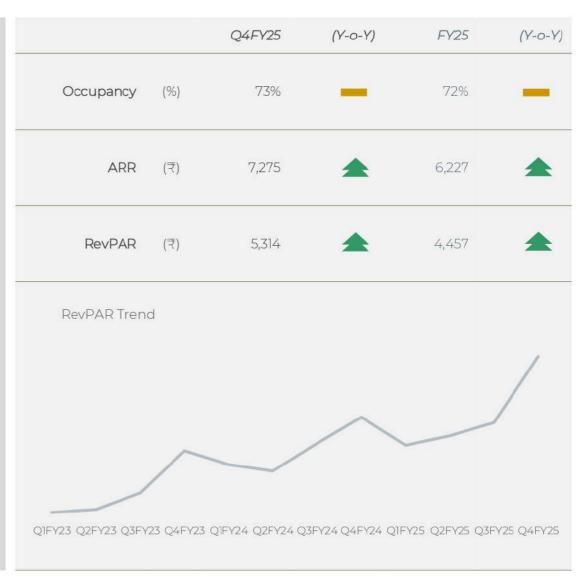

### Upper Mid-scale assets

Stable: Y-o-Y change of +/-200bps: Upward: Y-o-Y increase of between 200 – 700bps; Strong Upwards: Y-o-Y increase of more than 700bps; Downward: Y-o-Y decrease of between 200 - 700bps; and Strong Downwards: Y-o-Y decrease of more than 700bps.

#### 15 hotels 2,189 rooms in 10 cities

44% of total room inventory

41% of Asset Revenues for Q4FY25

22% revenue from Food & Beverage

- o Addition of inventory of 142 rooms by acquisition of Trinity Bangalore Whitefield Hotel - to be rebranded and upgraded to a Tribute Portfolio by Marriott
- o Upper Mid-scale inventory to reduce by 331 rooms post rebranding and upgradation of ACIC Pune and Jaipur assets to Courtyard by Marriott and Tribute Portfolio by Marriott respectively
- o 515 rooms in ACIC Portfolio to stabilize over FY26 (Excludes Four Points by Sheraton, Chennai (OMR) which was sold as disclosed to stock exchanges on 10th Feb'25)
- o Caspia Delhi with 142 rooms to be renovated and rebranded to Fairfield by Marriott