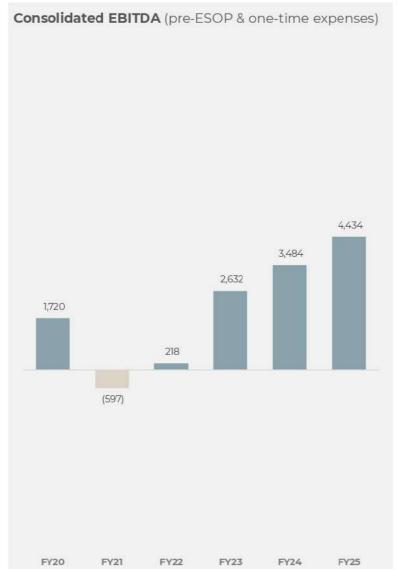

#### Historical Consolidated P&L Summary

## Financial summary

|                              | Q4-FY25 % chg. YoY basis | <b>FY25</b> (Trinity consolidated w.e.f. Oct'24) % chg. YoY basis |                                                                                                                                                    |
|------------------------------|--------------------------|-------------------------------------------------------------------|----------------------------------------------------------------------------------------------------------------------------------------------------|
| RevPAR <sup>1</sup>          | ₹5,958<br>+ 20.6%        | ₹5,015<br>+ 16.5%                                                 |                                                                                                                                                    |
| Total Income                 | ₹3,236mn<br>+ 11.6%      | ₹11,497mn<br>+ 17.5%                                              | Strong base of performance for FY26                                                                                                                |
| EBITDA<br>Pre-ESOP           | ₹1,307mn<br>+ 21.4%      | ₹4,434mn<br>+ 27.3%                                               | Established base in FY25, stabilization of new rooms opened<br>in FY25 and healthy growth pipeline to provide strong<br>headroom for future growth |
| PBT Before exceptional items | ₹420mn                   | ₹801mn                                                            |                                                                                                                                                    |
| PAT                          | ₹459mn                   | ₹855mn                                                            |                                                                                                                                                    |