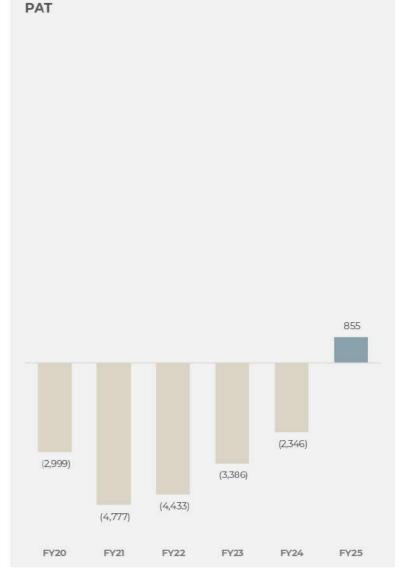

#### Historical Consolidated P&L Summary

| FY25    | FY24    | Change% |
|---------|---------|---------|
| 4,8231  | 4,801   |         |
| 74%     | 73%     |         |
| 6,406   | 5,804   |         |
| 11,333  | 9,630   | +17.7%  |
| 4,576   | 3,777   | +21.2%  |
| 40.4%   | 39.2%   | ~115bps |
| (142)   | (293)   |         |
| 4,434   | 3,484   | +27.3%  |
| (177)   | (460)   |         |
| 2       | (146)   |         |
| 4,257   | 2,879   | +47.9%  |
| 37.0%   | 29.4%   | ~760bps |
| (1,168) | (1,137) |         |
| (2,288) | (3,451) |         |
| 801     | (1,709) |         |
| (194)   | (732)   |         |
| 607     | (2,441) |         |
| 248     | 95      |         |
| 855     | (2,346) |         |