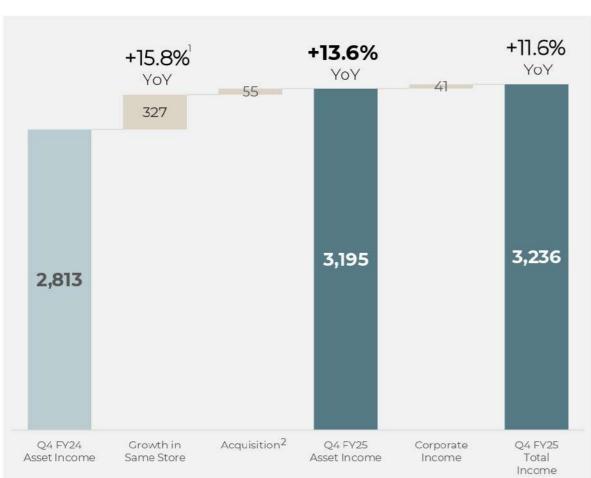

#### Q4FY25 - Total Income and Consol. EBITDA bridge

Total Income (₹ mn)

Consol. EBITDA (pre-ESOP) (₹ mn)

<sup>1.</sup> Based on same-store, i.e., excludes the ACIC Portfolio acquired in Aug'23, Trinity acquired in Oct'24, Holiday Inn Express Greater Noida (renovated and reopened in Dec'24, Caspia Delhi (under renovation) and Sheraton Commercial

# Financial SUMMARY (Consolidated P&L)

FY24

Change%

FY25

ESOP cost will reduce to ₹25mn from Q1 FY26

Q4FY25 Asset Income and Asset EBITDA YoY change % on a same store basis is 15.8% and 22.0% respectively

FY25 Finance Cost includes one-time noncash impact of ₹68mn on account of refinancing of term loan

|                                                              | Q4FY25 | Q4FY24 | Change% |
|--------------------------------------------------------------|--------|--------|---------|
| Operating Rooms (#)                                          | 4,8231 | 4,801  |         |
| Occupancy (%)                                                | 75%    | 76%    |         |
| Average Room Rate (₹)                                        | 7,487  | 6,279  |         |
| Asset Income                                                 | 3,195  | 2,813  | +13.6%  |
| Asset EBITDA                                                 | 1,370  | 1,163  | +17.7%  |
| EBITDA Margin                                                | 42.9%  | 47.4%  | ~150bps |
| Net Corporate G&A                                            | (62)   | (87)   |         |
| Consolidated EBITDA<br>(pre-ESOP cost & one-time<br>expense) | 1,307  | 1,077  | +21.4%  |
| ESOP Cost                                                    | (44)   | (115)  |         |
| Other One-Time Expenses                                      |        | 8      |         |
| Consolidated EBITDA<br>(Reported)                            | 1,263  | 962    | +31.3%  |
| EBITDA Margin                                                | 39.0%  | 33.2%  | ~585bps |
| Depreciation & Amortization                                  | (290)  | (315)  |         |
| Finance cost                                                 | (553)  | (577)  |         |
| PBT (excluding exceptional items)                            | 420    | 70     |         |
| Exceptional Items                                            | (194)  | 36     |         |
| РВТ                                                          | 226    | 106    |         |
| Tax Expense                                                  | 233    | 7      |         |
| PAT                                                          | 459    | 113    |         |