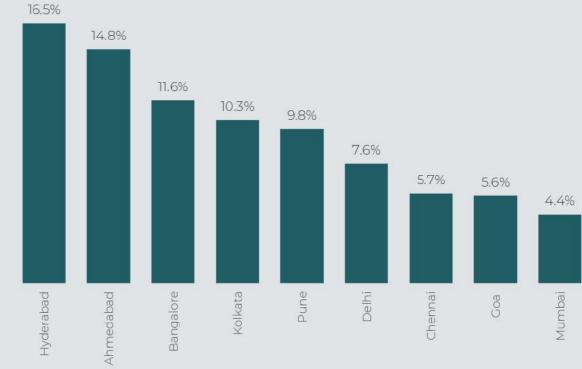

# City Wise RevPAR

Driven by fast growing commercial office market, we expect large cities to drive RevPAR growth in India