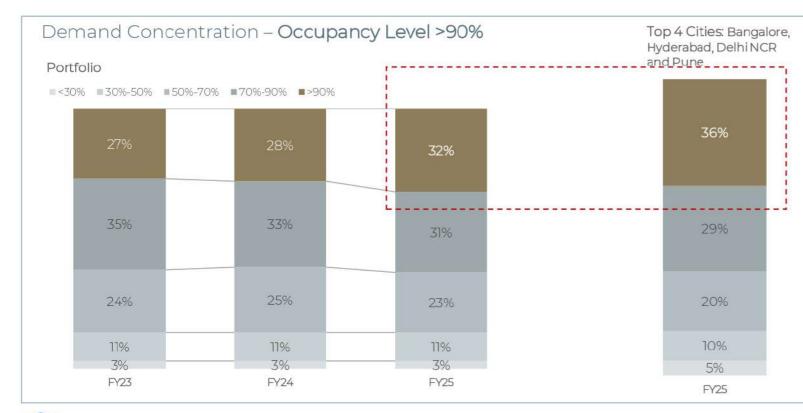

Desktop Version

Cell Phone Version

Demand concentration is visible across the portfolio with every 3rd day having >90% occupancy.

During same period, SAMHI's top

4 cities have shown more than

36% days having >90%

occupancy levels