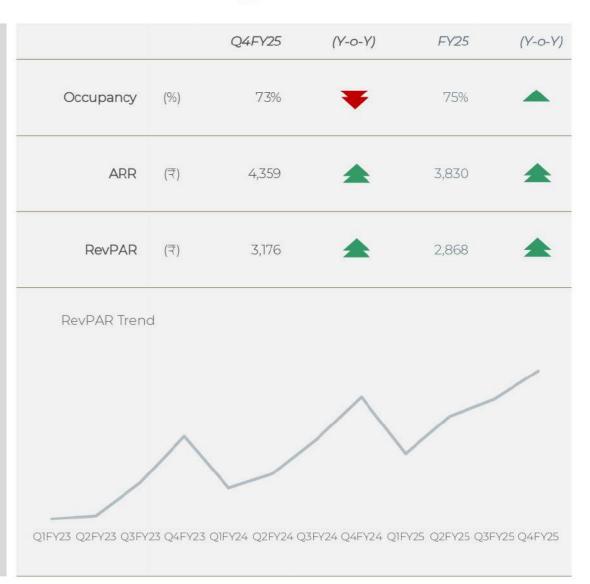

### RevPARs continue upward trend

Q1FY23 Q2FY23 Q3FY23 Q4FY23 Q1FY24 Q2FY24 Q3FY24 Q4FY24 O1FY25 O2FY25 O3FY25<sup>2</sup> O4FY25<sup>2</sup>

Established larger base of demand and continued growth in commercial activities across key markets driving RevPAR growth