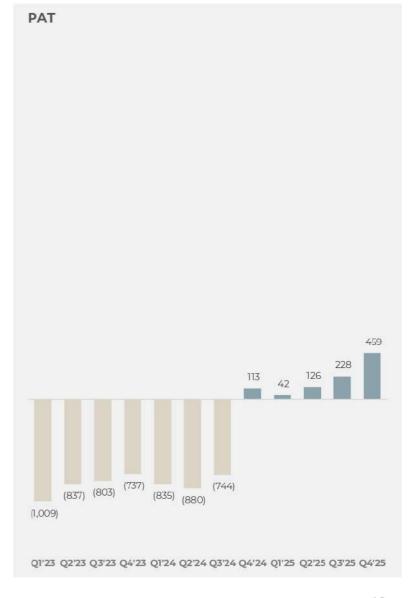

### Consistent & strong growth

|                                     |         | FY20      | 24          |             |                                      | FY202     | 25              |                         |       |       |       |       |       |       |       |             |
|-------------------------------------|---------|-----------|-------------|-------------|--------------------------------------|-----------|-----------------|-------------------------|-------|-------|-------|-------|-------|-------|-------|-------------|
|                                     |         | ACIC Port | folio Acqui | sition Impa | <b>ct</b> (w.e.f. 10 <sup>th</sup> / | Aug 2023) |                 |                         |       |       |       |       |       |       |       |             |
| All values in ₹ mn unless specified | Q1      | Q2        | Q3          | Q4          | Q1                                   | Q2        | Q3 <sup>1</sup> | Q4                      |       |       |       |       |       |       |       |             |
| Total Income                        | 1,924   | 2,232     | 2,733       | 2,899       | 2,568                                | 2,705     | 2,987           | 3,236                   |       |       | Re    | evPAF | Trend | d     |       | 1010/       |
| YoY growth                          | 9.6%    | 25.1%     | 39.5%       | 36.9%       | 33.5%                                | 21.2%     | 9.3%            | 11.6%                   |       |       |       |       |       |       |       | +21%<br>YoY |
| EBITDA<br>(pre-ESOP/One Time)       | 650     | 739       | 1,019       | 1,077       | 934                                  | 1,016     | 1,177           | 1,307                   |       |       |       |       |       |       |       |             |
| YoY growth                          | 9.0%    | 29.6%     | 51.4%       | 35.7%       | 43.7%                                | 37.6%     | 15.5%           | 21.4%                   |       |       |       | _     |       |       |       |             |
| ESOP & One-Time                     | (178)   | (198)     | (115)       | (115)       | (44)                                 | (44)      | (44)            | (44)                    |       |       |       |       |       |       |       |             |
| Depreciation                        | (230)   | (279)     | (312)       | (315)       | (299)                                | (288)     | (291)2          | (290)                   |       |       |       |       |       |       |       |             |
| Finance Cost                        | (1,077) | (1,146)   | (651)       | (577)       | (556)                                | (562)     | (617)3          | (553)                   |       |       |       |       |       |       |       |             |
| PBT<br>(excl. exceptional items)    | (835)   | (885)     | (60)        | 70          | 35                                   | 122       | 224             | 420                     |       |       |       |       |       |       |       |             |
| PAT                                 | (835)   | (880)     | (744)       | 113         | 42                                   | 126       | 228             | <b>459</b> <sup>4</sup> | Q1'24 | Q2'24 | Q3'24 | Q4'24 | Q1'25 | Q2'25 | Q3'25 | Q4'25       |