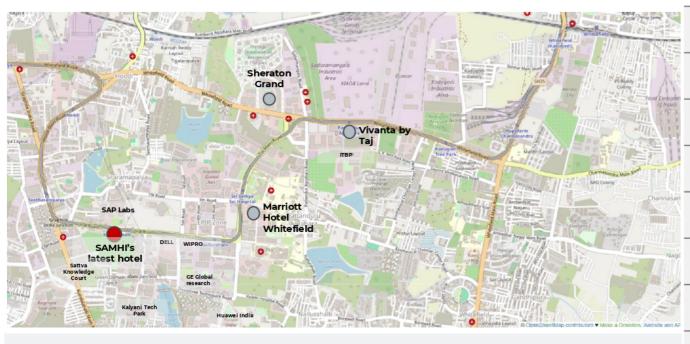

## Asset Description

The hotel is located in the heart of Whitefield surrounded by high density of office space

|                 | Existing Hotel                    | Post<br>Renovation | Expansion     |
|-----------------|-----------------------------------|--------------------|---------------|
|                 | Existing Hotel  DG Shed Oppus Owc | Expansio           | STRACE (IN)   |
| Brand / Segment |                                   | Upscale            | Upper-Upscale |
| RevPAR (FY2024) | ~3,250                            | ~6,300*            |               |
| Rooms           | 142                               | 140-150            | 200-220       |
| Avg. Room Size  | 28 sq.mt.                         | 28. sq.mt.         | 32-34 sq.mt.  |
| Meeting Space   | ~12,000 sq. ft.                   |                    |               |
| F&B Restaurants | 4                                 | 3                  | 2-3           |
| Amenities:      |                                   |                    |               |
| Gym             | •                                 | <b>~</b>           | •             |
| Pool            | •                                 | <b>~</b>           | •             |
| Spa             | •                                 | •                  | <b>✓</b>      |

### Core Office & Aviation Market

- Located in Whitefield the second largest office
   micro-market in
   Bengaluru with ~50mn
   sq. ft. office space
- Strong aviation market with airport passenger capacity expansion from 38mn to ~80mn p.a. planned

## Prime Location & Stable Office Supply

- Strong frontage being located on the main Whitefield Road #1 – opposite to the SAP campus and the KTPO Convention Centre
- Stable branded hotel supply of ~3,000 rooms within the Whitefield precinct