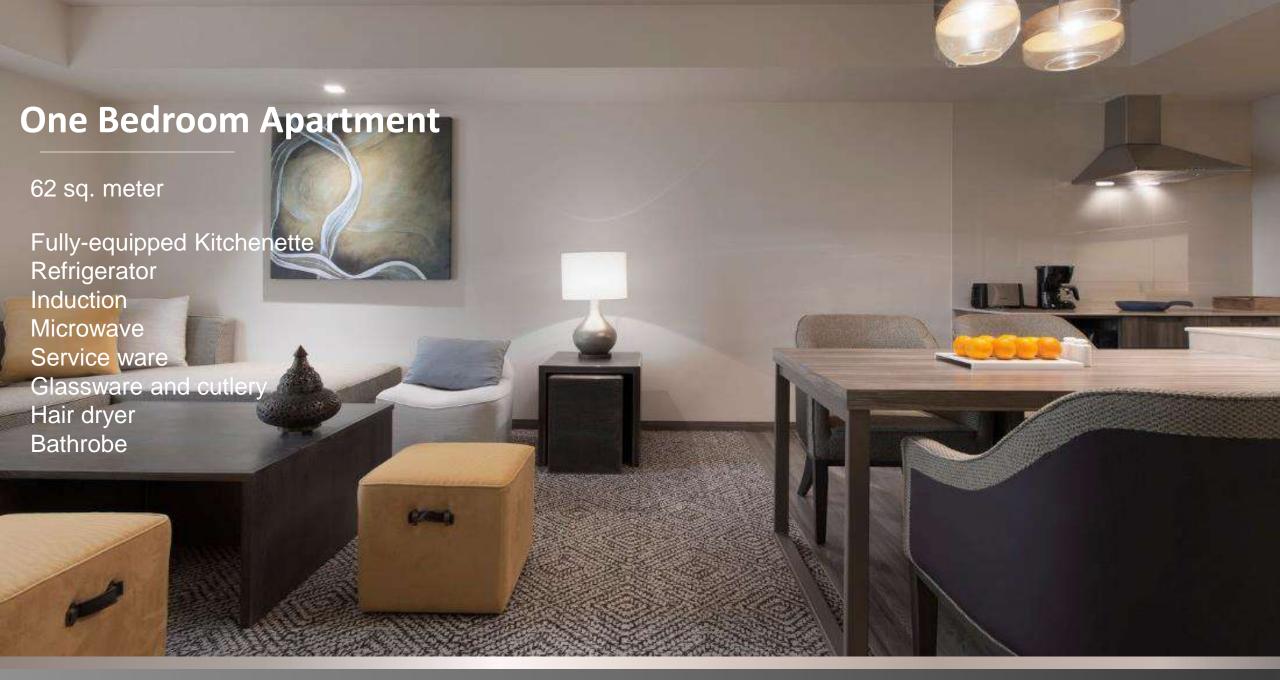

## Two Bedroom Apartment

88 sq. meter

Fully-equipped Kitchenette
Refrigerator
Induction
Microwave
Service ware
Glassware and cutlery
Hair dryer
Bathrobe

| MEETING CAPACITY CHART |               |             |             |                        |         |           |         |         |
|------------------------|---------------|-------------|-------------|------------------------|---------|-----------|---------|---------|
| VENUE                  | AREA<br>(sqm) | L x B (sqm) | HEIGHT (ft) | COCKTAIL/RECE<br>PTION | THEATRE | CLASSROOM | U-SHAPE | CLUSTER |
| JADE 1                 | 204           | 15.8 x 12.8 | 19          | 144                    | 200     | 96        | 48      | 90      |
| JADE 2                 | 204           | 15.8 x 12.8 | 19          | 168                    | 200     | 102       | 48      | 90      |
| JADE 1 & 2             | 408           | 32 x 12.8   | 19          | 320                    | 400     | 198       | 96      | 180     |
| PRE FUNCTION JADE      | 183           | 32 x 8.6    | 14          |                        |         |           |         |         |
| UNIX 1                 | 57            | 8.4 x 6.2   | 9           | 32                     | 40      | 24        | 24      | 32      |
| UNIX 2                 | 57            | 8.4 x 6.2   | 9           | 32                     | 40      | 24        | 24      | 32      |
| UNIX 1 & 2             | 114           | 16.8 x 6.2  | 9           | 64                     | 80      | 48        | 48      | 64      |
| JAVA                   | 57            | 8.3 x 6.2   | 9           | NA                     | NA      | NA        | 20      | NA      |
| KOJO                   | 84            | 12.4 x 6.2  | 9           | 48                     | 60      | 16        | 16      | 32      |
| PRE FUNCTION           | 57            | 8.3 x 6.2   | 9           |                        |         |           |         |         |