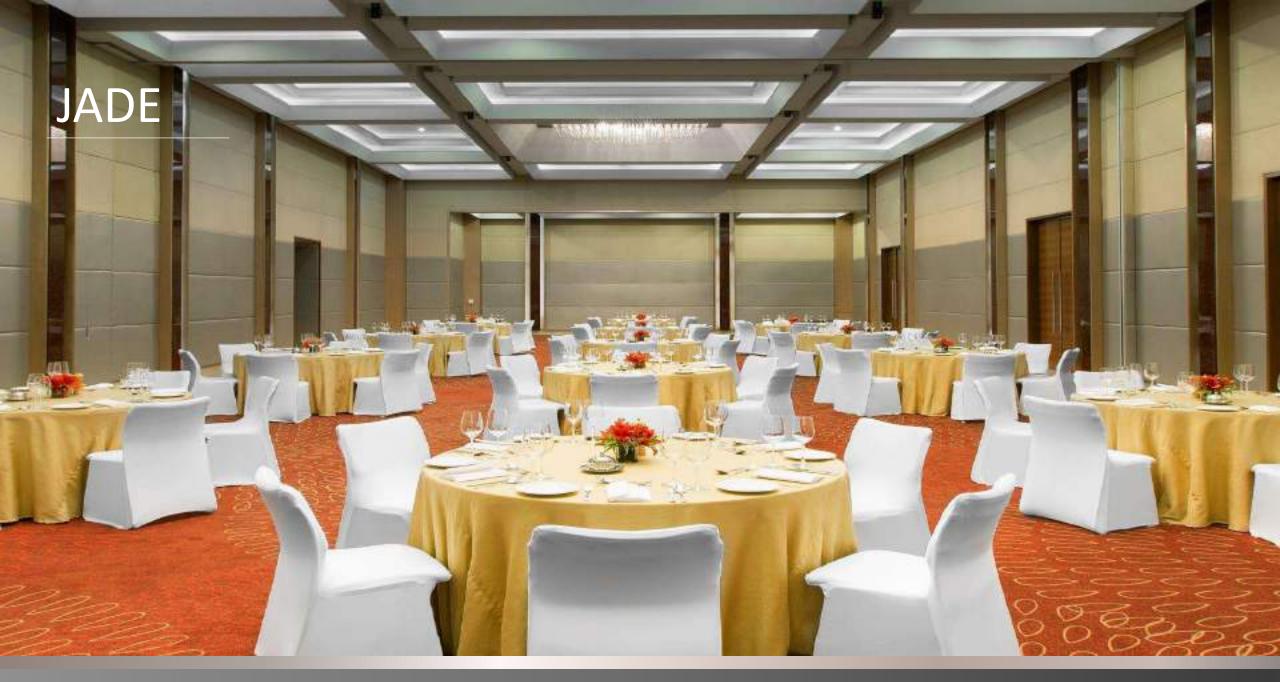

## Two Bedroom Apartment

88 sq. meter

Fully-equipped Kitchenette
Refrigerator
Induction
Microwave
Service ware
Glassware and cutlery
Hair dryer
Bathrobe

| MEETING CAPACITY CHART |               |             |             |                        |         |           |         |         |
|------------------------|---------------|-------------|-------------|------------------------|---------|-----------|---------|---------|
| VENUE                  | AREA<br>(sqm) | L x B (sqm) | HEIGHT (ft) | COCKTAIL/RECE<br>PTION | THEATRE | CLASSROOM | U-SHAPE | CLUSTER |
| JADE 1                 | 204           | 15.8 x 12.8 | 19          | 144                    | 200     | 96        | 48      | 90      |
| JADE 2                 | 204           | 15.8 x 12.8 | 19          | 168                    | 200     | 102       | 48      | 90      |
| JADE 1 & 2             | 408           | 32 x 12.8   | 19          | 320                    | 400     | 198       | 96      | 180     |
| PRE FUNCTION JADE      | 183           | 32 x 8.6    | 14          |                        |         |           |         |         |
| UNIX 1                 | 57            | 8.4 x 6.2   | 9           | 32                     | 40      | 24        | 24      | 32      |
| UNIX 2                 | 57            | 8.4 x 6.2   | 9           | 32                     | 40      | 24        | 24      | 32      |
| UNIX 1 & 2             | 114           | 16.8 x 6.2  | 9           | 64                     | 80      | 48        | 48      | 64      |
| JAVA                   | 57            | 8.3 x 6.2   | 9           | NA                     | NA      | NA        | 20      | NA      |
| KOJO                   | 84            | 12.4 x 6.2  | 9           | 48                     | 60      | 16        | 16      | 32      |
| PRE FUNCTION           | 57            | 8.3 x 6.2   | 9           |                        |         |           |         |         |