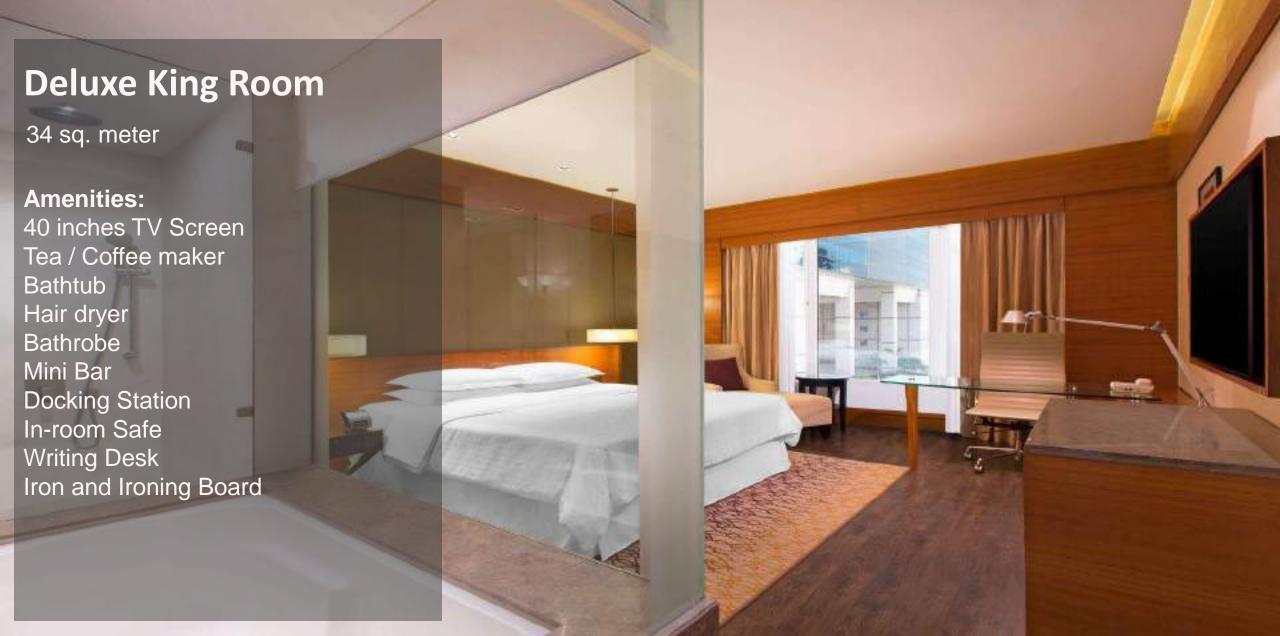

## Located in the heart of the Financial Hub of Gachibowli

- 30 minutes drive from Rajiv Gandhi International Airport
- 20 minutes drive to Golkonda Fort
- 15 minutes drive to Sarath City Mall





















## Two Bedroom Apartment

88 sq. meter

Fully-equipped Kitchenette
Refrigerator
Induction
Microwave
Service ware
Glassware and cutlery
Hair dryer
Bathrobe

















































| MEETING CAPACITY CHART |               |             |             |                        |         |           |         |         |
|------------------------|---------------|-------------|-------------|------------------------|---------|-----------|---------|---------|
| VENUE                  | AREA<br>(sqm) | L x B (sqm) | HEIGHT (ft) | COCKTAIL/RECE<br>PTION | THEATRE | CLASSROOM | U-SHAPE | CLUSTER |
| JADE 1                 | 204           | 15.8 x 12.8 | 19          | 144                    | 200     | 96        | 48      | 90      |
| JADE 2                 | 204