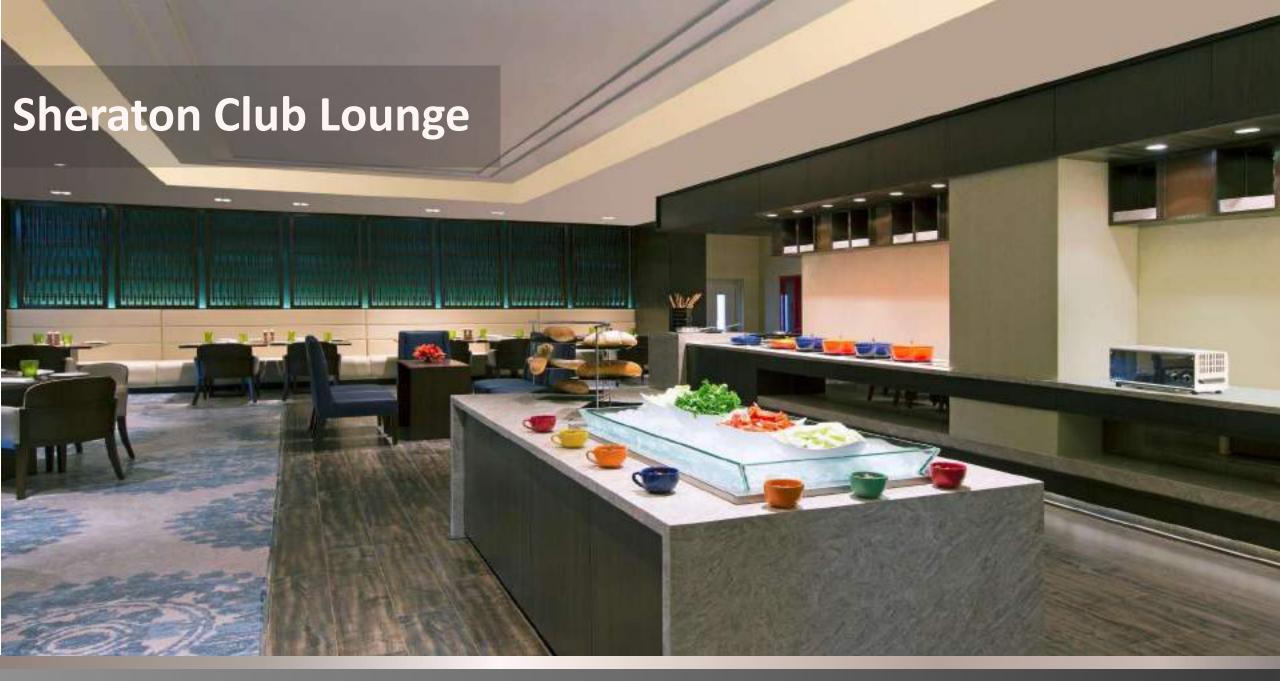

## Located in the heart of the Financial Hub of Gachibowli

- 30 minutes drive from Rajiv Gandhi International Airport
- 20 minutes drive to Golkonda Fort
- 15 minutes drive to Sarath City Mall





















## Two Bedroom Apartment

88 sq. meter

Fully-equipped Kitchenette
Refrigerator
Induction
Microwave
Service ware
Glassware and cutlery
Hair dryer
Bathrobe

















































| MEETING CAPACITY CHART |               |             |             |                        |         |           |         |         |
|------------------------|---------------|-------------|-------------|------------------------|---------|-----------|---------|---------|
| VENUE                  | AREA<br>(sqm) | L x B (sqm) | HEIGHT (ft) | COCKTAIL/RECE<br>PTION | THEATRE | CLASSROOM | U-SHAPE | CLUSTER |
| JADE 1                 | 204           | 15.8 x 12.8 | 19          | 144                    | 200     | 96        | 48      | 90      |
| JADE 2                 | 204           | 15.8 x 12.8 | 19          | 168                    | 200     | 102       | 48      | 90      |
| JADE 1 & 2             | 408           | 32 x 12.8   | 19          | 3