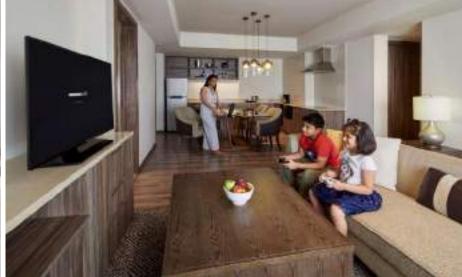

## Two Bedroom Apartment

88 sq. meter

Fully-equipped Kitchenette
Refrigerator
Induction
Microwave
Service ware
Glassware and cutlery
Hair dryer
Bathrobe

| MEETING CAPACITY CHART |               |             |             |                        |         |           |         |         |
|------------------------|---------------|-------------|-------------|------------------------|---------|-----------|---------|---------|
| VENUE                  | AREA<br>(sqm) | L x B (sqm) | HEIGHT (ft) | COCKTAIL/RECE<br>PTION | THEATRE | CLASSROOM | U-SHAPE | CLUSTER |
| JADE 1                 | 204           | 15.8 x 12.8 | 19          | 144                    | 200     | 96        | 48      | 90      |
| JADE 2                 | 204           | 15.8 x 12.8 | 19          | 168                    | 200     | 102       | 48      | 90      |
| JADE 1 & 2             | 408           | 32 x 12.8   | 19          | 320                    | 400     | 198       | 96      | 180     |
| PRE FUNCTION JADE      | 183           | 32 x 8.6    | 14          |                        |         |           |         |         |
| UNIX 1                 | 57            | 8.4 x 6.2   | 9           | 32                     | 40      | 24        | 24      | 32      |
| UNIX 2                 | 57            | 8.4 x 6.2   | 9           | 32                     | 40      | 24        | 24      | 32      |
| UNIX 1 & 2             | 114           | 16.8 x 6.2  | 9           | 64                     | 80      | 48        | 48      | 64      |
| JAVA                   | 57            | 8.3 x 6.2   | 9           | NA                     | NA      | NA        | 20      | NA      |
| KOJO                   | 84            | 12.4 x 6.2  | 9           | 48                     | 60      | 16        | 16      | 32      |
| PRE FUNCTION           | 57            | 8.3 x 6.2   | 9           |                        |         |           |         |         |

Relish exquisite flavors from our award-winning restaurants, at the comfort of your home.