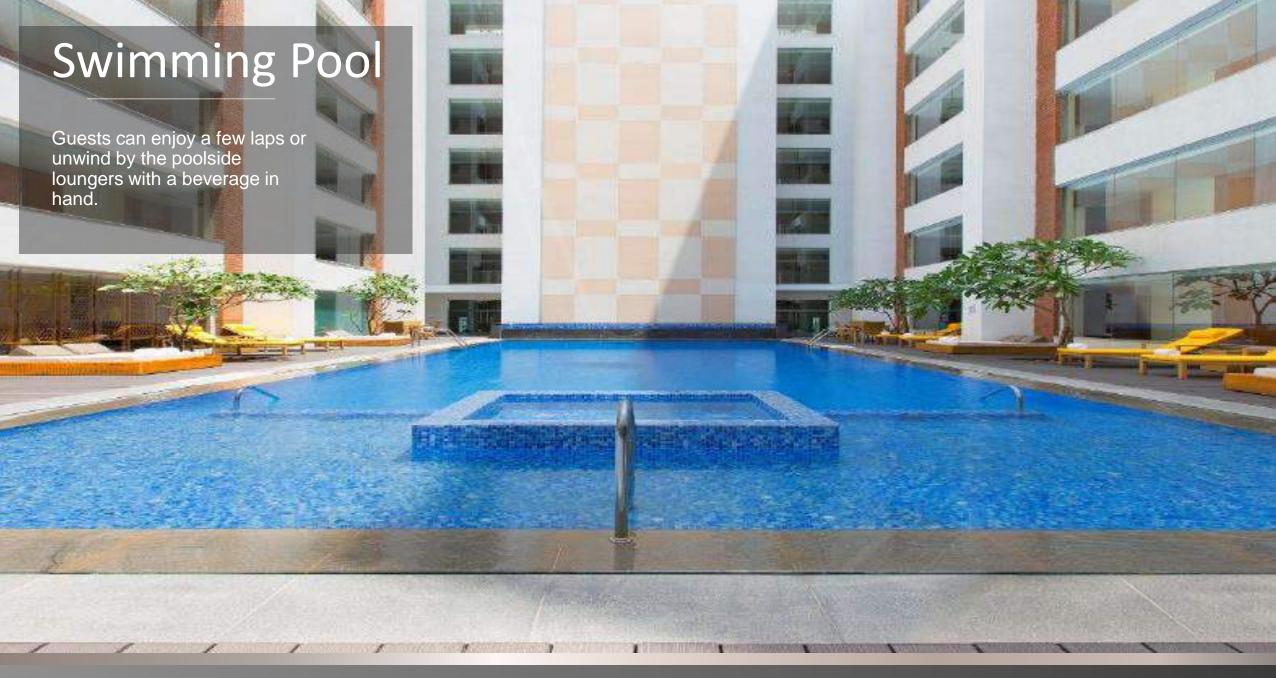

## Located in the heart of the Financial Hub of Gachibowli

- 30 minutes drive from Rajiv Gandhi International Airport
- 20 minutes drive to Golkonda Fort
- 15 minutes drive to Sarath City Mall





















## Two Bedroom Apartment

88 sq. meter

Fully-equipped Kitchenette
Refrigerator
Induction
Microwave
Service ware
Glassware and cutlery
Hair dryer
Bathrobe

















































| MEETING CAPACITY CHART |               |             |             |                        |         |           |         |         |
|------------------------|---------------|-------------|-------------|------------------------|---------|-----------|---------|---------|
| VENUE                  | AREA<br>(sqm) | L x B (sqm) | HEIGHT (ft) | COCKTAIL/RECE<br>PTION | THEATRE | CLASSROOM | U-SHAPE | CLUSTER |
| JADE 1                 | 204           | 15.8 x 12.8 | 19          | 144                    | 200     | 96        | 48      | 90      |
| JADE 2                 | 204           | 15.8 x 12.8 | 19          | 168                    | 200     | 102       | 48      | 90      |
| JADE 1 & 2             | 408           | 32 x 12.8   | 19          | 320