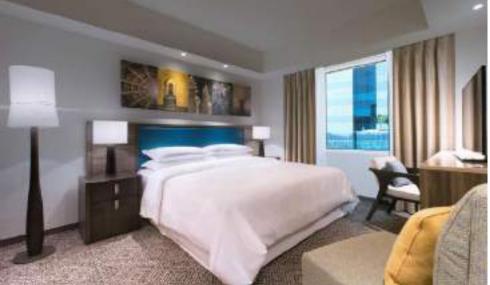

## Two Bedroom Apartment

88 sq. meter

Fully-equipped Kitchenette
Refrigerator
Induction
Microwave
Service ware
Glassware and cutlery
Hair dryer
Bathrobe

| MEETING CAPACITY CHART |               |             |             |                        |         |           |         |         |
|------------------------|---------------|-------------|-------------|------------------------|---------|-----------|---------|---------|
| VENUE                  | AREA<br>(sqm) | L x B (sqm) | HEIGHT (ft) | COCKTAIL/RECE<br>PTION | THEATRE | CLASSROOM | U-SHAPE | CLUSTER |
| JADE 1                 | 204           | 15.8 x 12.8 | 19          | 144                    | 200     | 96        | 48      | 90      |
| JADE 2                 | 204           | 15.8 x 12.8 | 19          | 168                    | 200     | 102       | 48      | 90      |
| JADE 1 & 2             | 408           | 32 x 12.8   | 19          | 320                    | 400     | 198       | 96      | 180     |
| PRE FUNCTION JADE      | 183           | 32 x 8.6    | 14          |                        |         |           |         |         |
| UNIX 1                 | 57            | 8.4 x 6.2   | 9           | 32                     | 40      | 24        | 24      | 32      |
| UNIX 2                 | 57            | 8.4 x 6.2   | 9           | 32                     | 40      | 24        | 24      | 32      |
| UNIX 1 & 2             | 114           | 16.8 x 6.2  | 9           | 64                     | 80      | 48        | 48      | 64      |
| JAVA                   | 57            | 8.3 x 6.2   | 9           | NA                     | NA      | NA        | 20      | NA      |
| KOJO                   | 84            | 12.4 x 6.2  | 9           | 48                     | 60      | 16        | 16      | 32      |
| PRE FUNCTION           | 57            | 8.3 x 6.2   | 9           |                        |         |           |         |         |