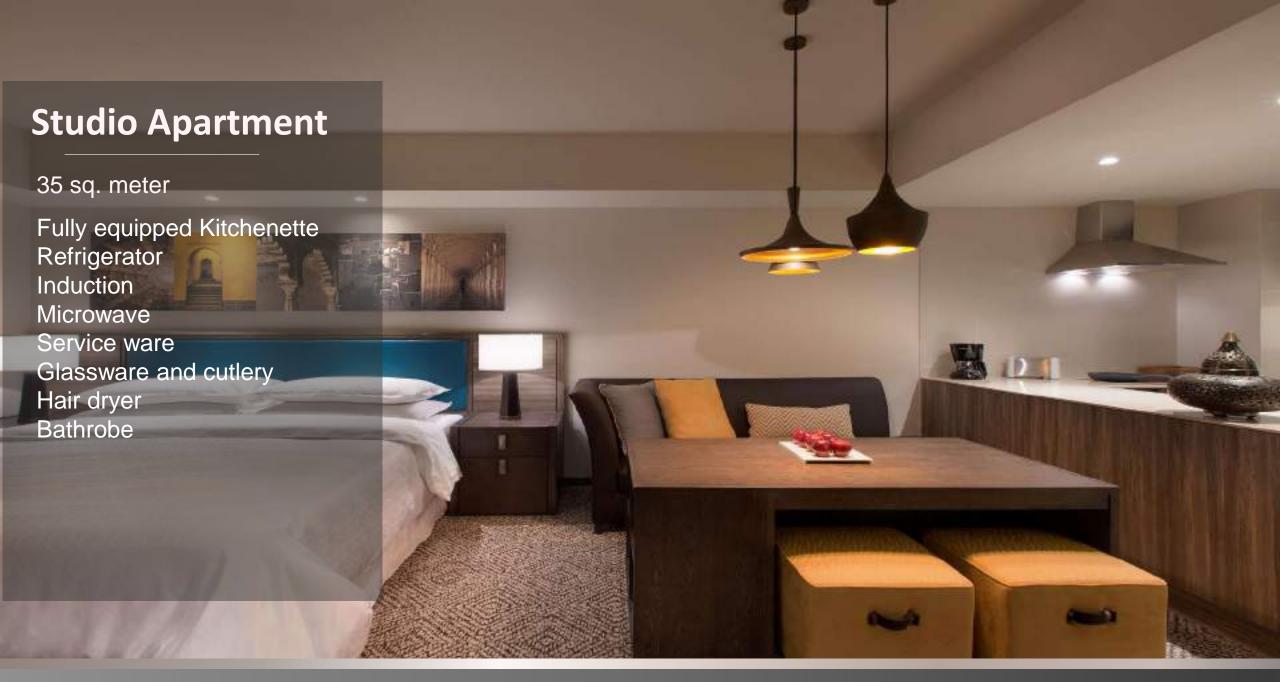

## Located in the heart of the Financial Hub of Gachibowli

- 30 minutes drive from Rajiv Gandhi International Airport
- 20 minutes drive to Golkonda Fort
- 15 minutes drive to Sarath City Mall





















## Two Bedroom Apartment

88 sq. meter

Fully-equipped Kitchenette
Refrigerator
Induction
Microwave
Service ware
Glassware and cutlery
Hair dryer
Bathrobe

















































| MEETING CAPACITY CHART |               |             |             |                        |         |           |         |         |
|------------------------|---------------|-------------|-------------|------------------------|---------|-----------|---------|---------|
| VENUE                  | AREA<br>(sqm) | L x B (sqm) | HEIGHT (ft) | COCKTAIL/RECE<br>PTION | THEATRE | CLASSROOM | U-SHAPE | CLUSTER |
| JADE 1                 | 204           | 15.8 x 12.8 | 19          | 144                    | 200     | 96        | 48      | 90      |
| JADE 2                 | 204