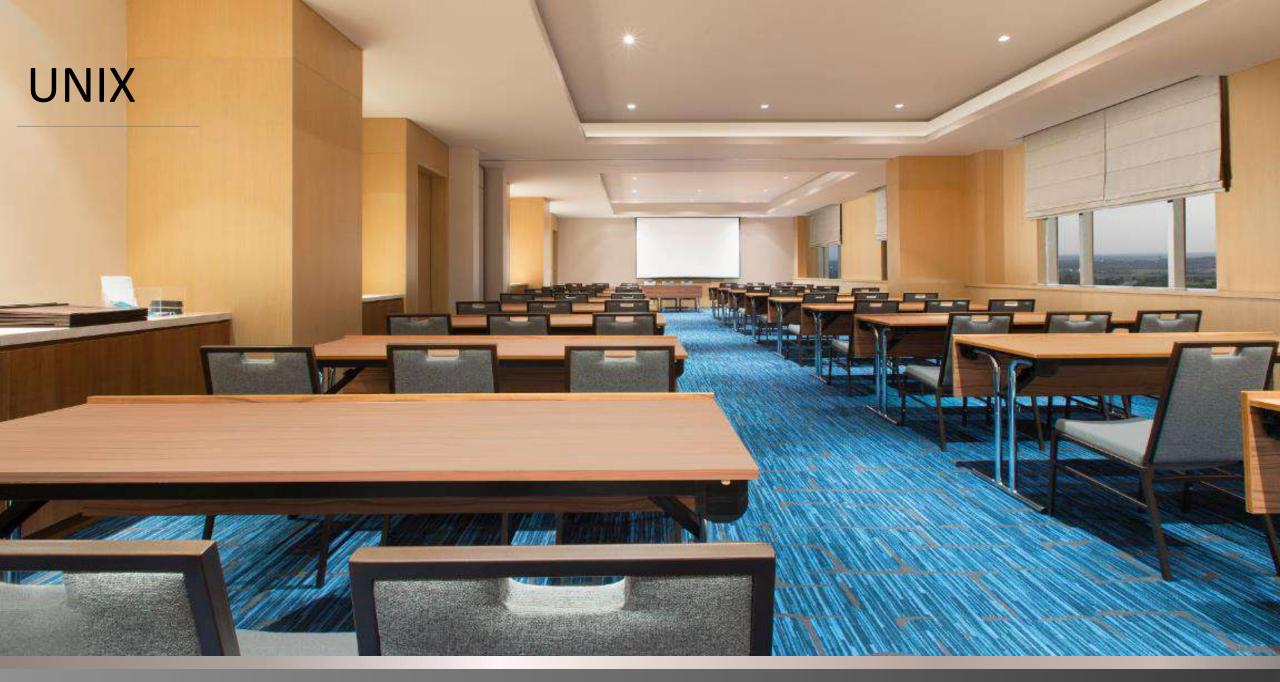

## Two Bedroom Apartment

88 sq. meter

Fully-equipped Kitchenette
Refrigerator
Induction
Microwave
Service ware
Glassware and cutlery
Hair dryer
Bathrobe

| MEETING CAPACITY CHART |               |             |             |                        |         |           |         |         |
|------------------------|---------------|-------------|-------------|------------------------|---------|-----------|---------|---------|
| VENUE                  | AREA<br>(sqm) | L x B (sqm) | HEIGHT (ft) | COCKTAIL/RECE<br>PTION | THEATRE | CLASSROOM | U-SHAPE | CLUSTER |
| JADE 1                 | 204           | 15.8 x 12.8 | 19          | 144                    | 200     | 96        | 48      | 90      |
| JADE 2                 | 204           | 15.8 x 12.8 | 19          | 168                    | 200     | 102       | 48      | 90      |
| JADE 1 & 2             | 408           | 32 x 12.8   | 19          | 320                    | 400     | 198       | 96      | 180     |
| PRE FUNCTION JADE      | 183           | 32 x 8.6    | 14          |                        |         |           |         |         |
| UNIX 1                 | 57            | 8.4 x 6.2   | 9           | 32                     | 40      | 24        | 24      | 32      |
| UNIX 2                 | 57            | 8.4 x 6.2   | 9           | 32                     | 40      | 24        | 24      | 32      |
| UNIX 1 & 2             | 114           | 16.8 x 6.2  | 9           | 64                     | 80      | 48        | 48      | 64      |
| JAVA                   | 57            | 8.3 x 6.2   | 9           | NA                     | NA      | NA        | 20      | NA      |
| KOJO                   | 84            | 12.4 x 6.2  | 9           | 48                     | 60      | 16        | 16      | 32      |
| PRE FUNCTION           | 57            | 8.3 x 6.2   | 9           |                        |         |           |         |         |