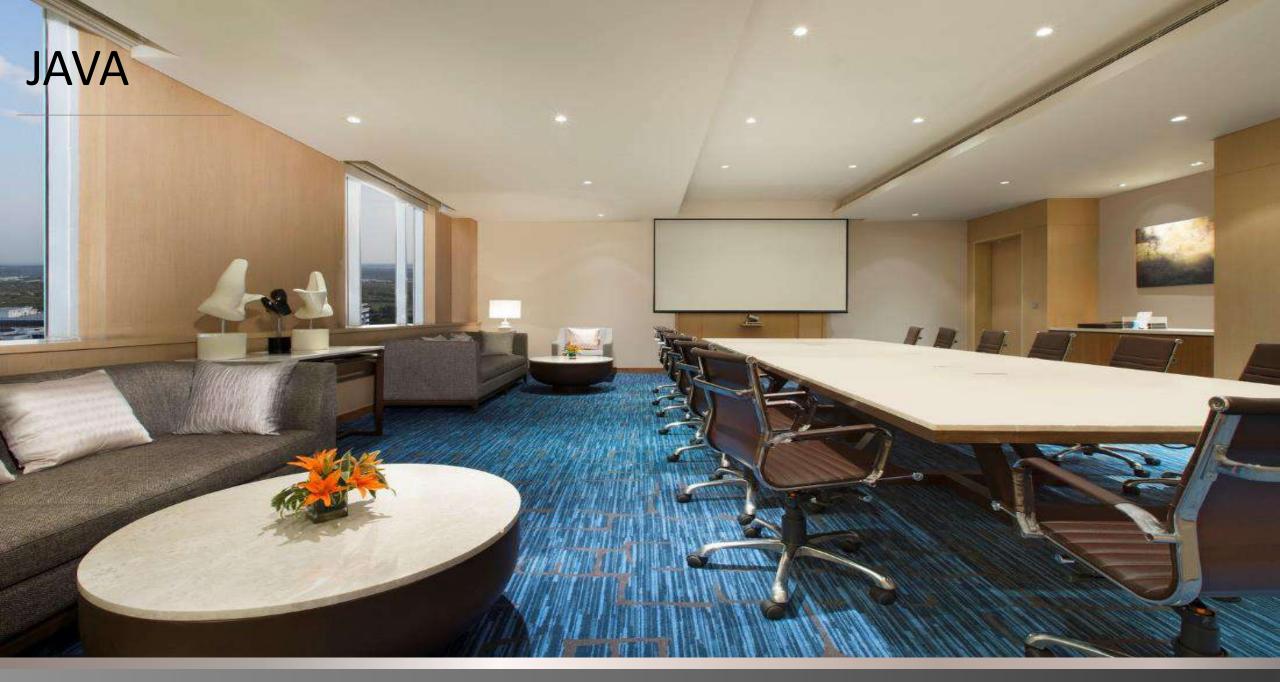

## Two Bedroom Apartment

88 sq. meter

Fully-equipped Kitchenette
Refrigerator
Induction
Microwave
Service ware
Glassware and cutlery
Hair dryer
Bathrobe

| MEETING CAPACITY CHART |               |             |             |                        |         |           |         |         |
|------------------------|---------------|-------------|-------------|------------------------|---------|-----------|---------|---------|
| VENUE                  | AREA<br>(sqm) | L x B (sqm) | HEIGHT (ft) | COCKTAIL/RECE<br>PTION | THEATRE | CLASSROOM | U-SHAPE | CLUSTER |
| JADE 1                 | 204           | 15.8 x 12.8 | 19          | 144                    | 200     | 96        | 48      | 90      |
| JADE 2                 | 204           | 15.8 x 12.8 | 19          | 168                    | 200     | 102       | 48      | 90      |
| JADE 1 & 2             | 408           | 32 x 12.8   | 19          | 320                    | 400     | 198       | 96      | 180     |
| PRE FUNCTION JADE      | 183           | 32 x 8.6    | 14          |                        |         |           |         |         |
| UNIX 1                 | 57            | 8.4 x 6.2   | 9           | 32                     | 40      | 24        | 24      | 32      |
| UNIX 2                 | 57            | 8.4 x 6.2   | 9           | 32                     | 40      | 24        | 24      | 32      |
| UNIX 1 & 2             | 114           | 16.8 x 6.2  | 9           | 64                     | 80      | 48        | 48      | 64      |
| JAVA                   | 57            | 8.3 x 6.2   | 9           | NA                     | NA      | NA        | 20      | NA      |
| KOJO                   | 84            | 12.4 x 6.2  | 9           | 48                     | 60      | 16        | 16      | 32      |
| PRE FUNCTION           | 57            | 8.3 x 6.2   | 9           |                        |         |           |         |         |