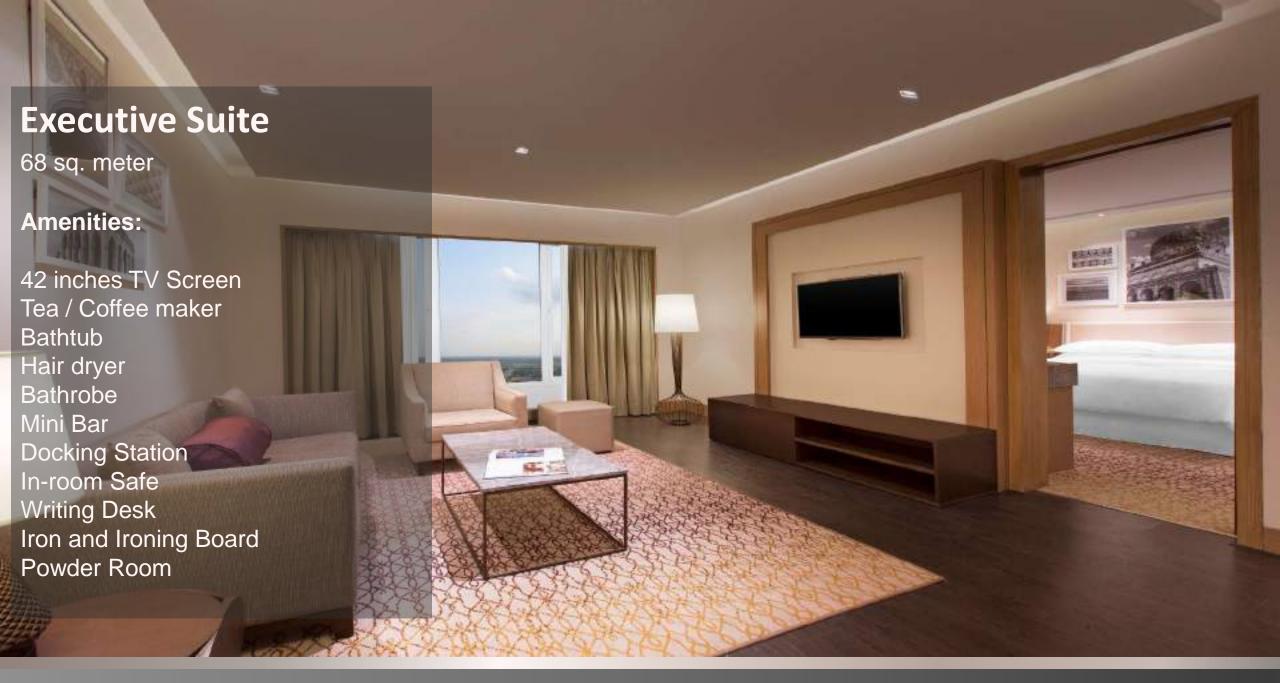

## Located in the heart of the Financial Hub of Gachibowli

- 30 minutes drive from Rajiv Gandhi International Airport
- 20 minutes drive to Golkonda Fort
- 15 minutes drive to Sarath City Mall





















## Two Bedroom Apartment

88 sq. meter

Fully-equipped Kitchenette
Refrigerator
Induction
Microwave
Service ware
Glassware and cutlery
Hair dryer
Bathrobe

















































| MEETING CAPACITY CHART |               |             |             |                        |         |           |         |         |
|------------------------|---------------|-------------|-------------|------------------------|---------|-----------|---------|---------|
| VENUE                  | AREA<br>(sqm) | L x B (sqm) | HEIGHT (ft) | COCKTAIL/RECE<br>PTION | THEATRE | CLASSROOM | U-SHAPE | CLUSTER |
| JADE 1                 | 204           | 15.8 x 12.8 | 19          | 144                    | 200     | 96        | 48      | 90      |
| JADE 2                 | 204