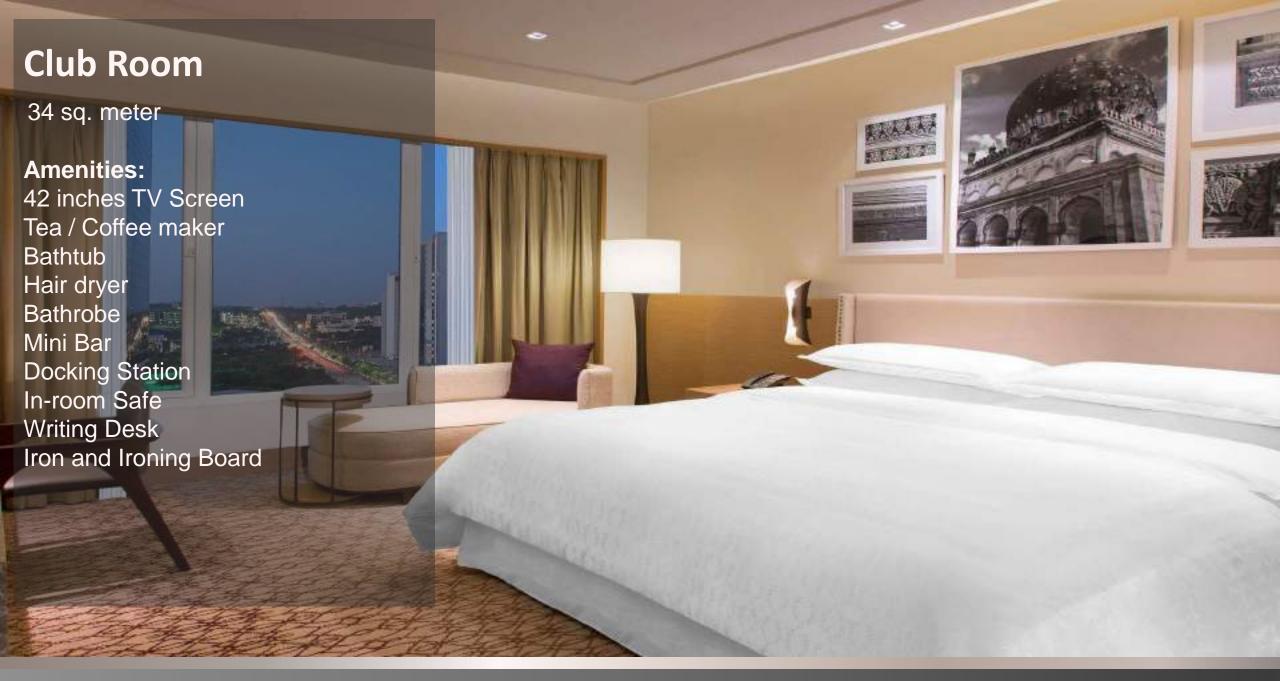

## Located in the heart of the Financial Hub of Gachibowli

- 30 minutes drive from Rajiv Gandhi International Airport
- 20 minutes drive to Golkonda Fort
- 15 minutes drive to Sarath City Mall





















## Two Bedroom Apartment

88 sq. meter

Fully-equipped Kitchenette
Refrigerator
Induction
Microwave
Service ware
Glassware and cutlery
Hair dryer
Bathrobe

















































| MEETING CAPACITY CHART |               |             |             |                        |         |           |         |         |
|------------------------|---------------|-------------|-------------|------------------------|---------|-----------|---------|---------|
| VENUE                  | AREA<br>(sqm) | L x B (sqm) | HEIGHT (ft) | COCKTAIL/RECE<br>PTION | THEATRE | CLASSROOM | U-SHAPE | CLUSTER |
| JADE 1                 | 204           | 15.8 x 12.8 | 19          | 144                    | 200     | 96        | 48      | 90      |
| JADE 2                 | 204