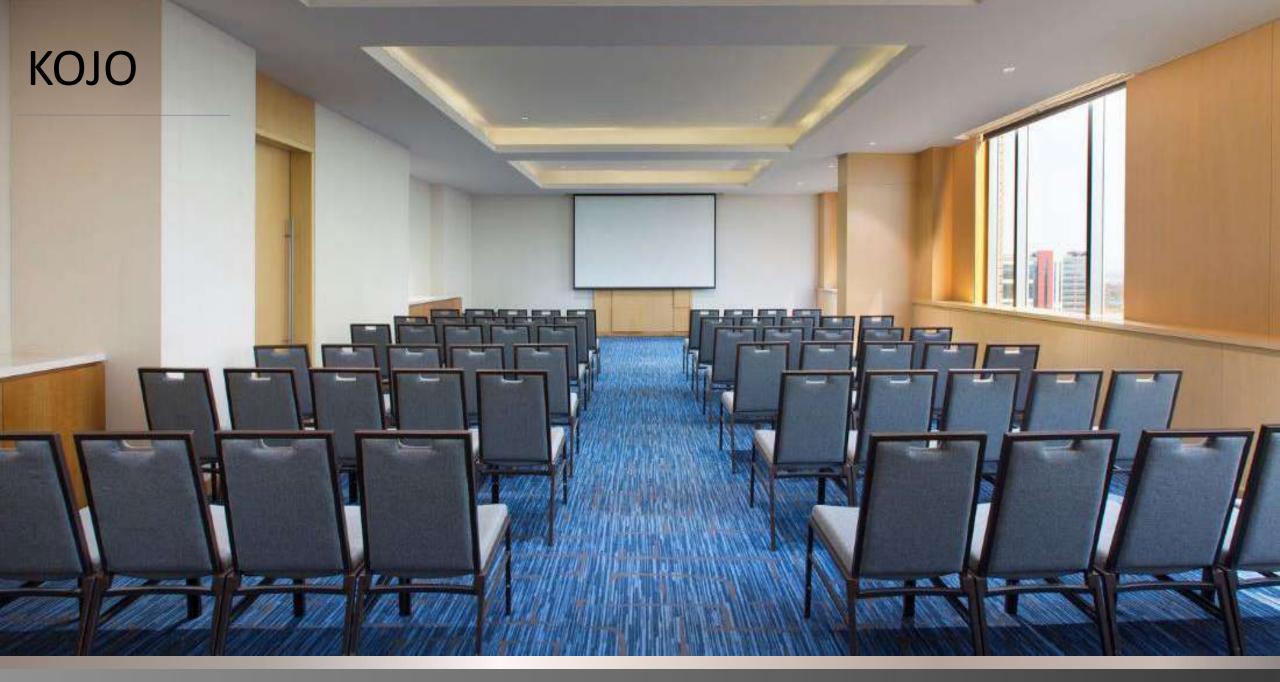

## Two Bedroom Apartment

88 sq. meter

Fully-equipped Kitchenette
Refrigerator
Induction
Microwave
Service ware
Glassware and cutlery
Hair dryer
Bathrobe

| MEETING CAPACITY CHART |               |             |             |                        |         |           |         |         |
|------------------------|---------------|-------------|-------------|------------------------|---------|-----------|---------|---------|
| VENUE                  | AREA<br>(sqm) | L x B (sqm) | HEIGHT (ft) | COCKTAIL/RECE<br>PTION | THEATRE | CLASSROOM | U-SHAPE | CLUSTER |
| JADE 1                 | 204           | 15.8 x 12.8 | 19          | 144                    | 200     | 96        | 48      | 90      |
| JADE 2                 | 204           | 15.8 x 12.8 | 19          | 168                    | 200     | 102       | 48      | 90      |
| JADE 1 & 2             | 408           | 32 x 12.8   | 19          | 320                    | 400     | 198       | 96      | 180     |
| PRE FUNCTION JADE      | 183           | 32 x 8.6    | 14          |                        |         |           |         |         |
| UNIX 1                 | 57            | 8.4 x 6.2   | 9           | 32                     | 40      | 24        | 24      | 32      |
| UNIX 2                 | 57            | 8.4 x 6.2   | 9           | 32                     | 40      | 24        | 24      | 32      |
| UNIX 1 & 2             | 114           | 16.8 x 6.2  | 9           | 64                     | 80      | 48        | 48      | 64      |
| JAVA                   | 57            | 8.3 x 6.2   | 9           | NA                     | NA      | NA        | 20      | NA      |
| KOJO                   | 84            | 12.4 x 6.2  | 9           | 48                     | 60      | 16        | 16      | 32      |
| PRE FUNCTION           | 57            | 8.3 x 6.2   | 9           |                        |         |           |         |         |