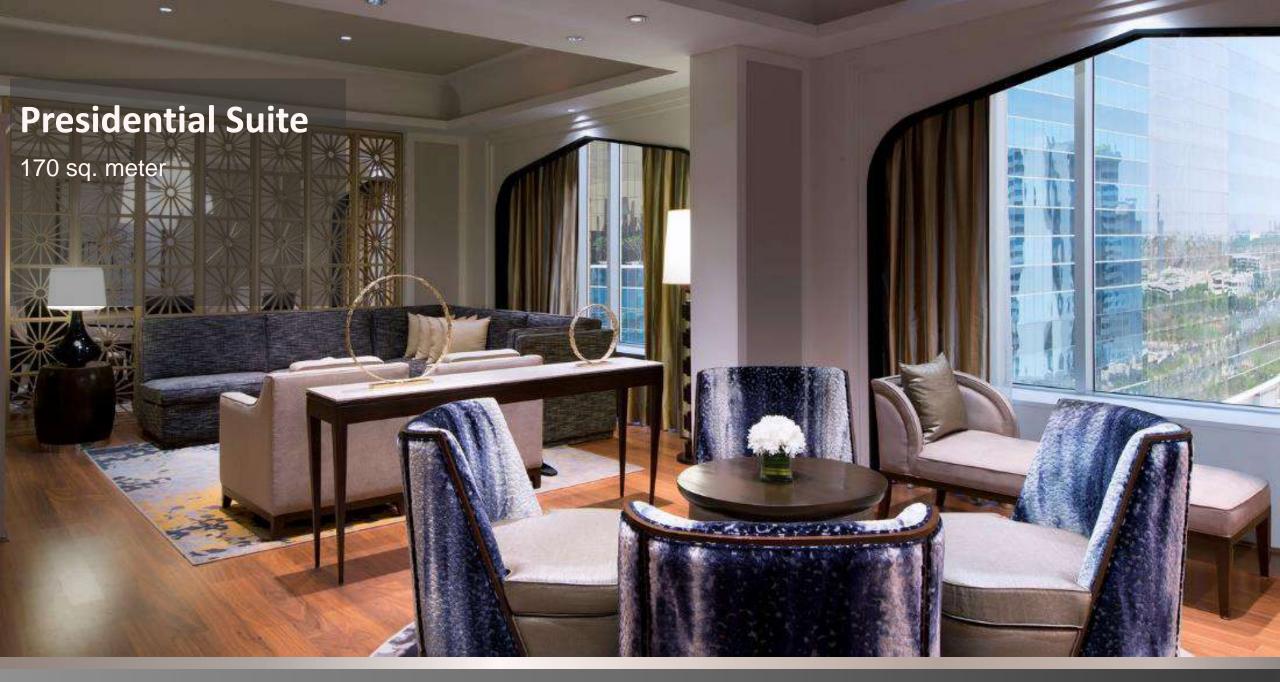

## Located in the heart of the Financial Hub of Gachibowli

- 30 minutes drive from Rajiv Gandhi International Airport
- 20 minutes drive to Golkonda Fort
- 15 minutes drive to Sarath City Mall





















## Two Bedroom Apartment

88 sq. meter

Fully-equipped Kitchenette
Refrigerator
Induction
Microwave
Service ware
Glassware and cutlery
Hair dryer
Bathrobe

















































| MEETING CAPACITY CHART |               |             |             |                        |         |           |         |         |
|------------------------|---------------|-------------|-------------|------------------------|---------|-----------|---------|---------|
| VENUE                  | AREA<br>(sqm) | L x B (sqm) | HEIGHT (ft) | COCKTAIL/RECE<br>PTION | THEATRE | CLASSROOM | U-SHAPE | CLUSTER |
| JADE 1                 | 204           | 15.8 x 12.8 | 19          | 144                    | 200     | 96        | 48      | 90      |
| JADE 2                 | 204