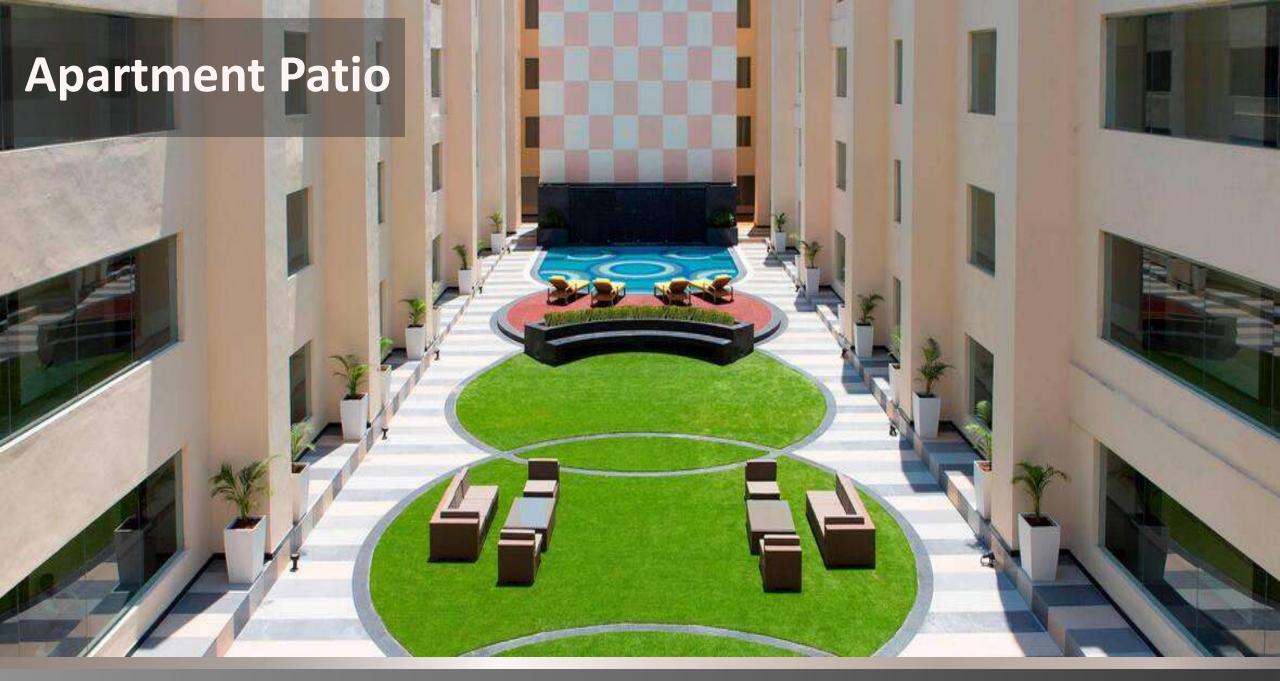

## Located in the heart of the Financial Hub of Gachibowli

- 30 minutes drive from Rajiv Gandhi International Airport
- 20 minutes drive to Golkonda Fort
- 15 minutes drive to Sarath City Mall





















## Two Bedroom Apartment

88 sq. meter

Fully-equipped Kitchenette
Refrigerator
Induction
Microwave
Service ware
Glassware and cutlery
Hair dryer
Bathrobe

















































| MEETING CAPACITY CHART |               |             |             |                        |         |           |         |         |
|------------------------|---------------|-------------|-------------|------------------------|---------|-----------|---------|---------|
| VENUE                  | AREA<br>(sqm) | L x B (sqm) | HEIGHT (ft) | COCKTAIL/RECE<br>PTION | THEATRE | CLASSROOM | U-SHAPE | CLUSTER |
| JADE 1                 | 204           | 15.8 x 12.8 | 19          | 144                    | 200     | 96        | 48      | 90      |
| JADE 2                 | 204           | 15.8 x 12.8 | 19          | 168                    | 200     | 102       | 48      | 90      |
| JADE 1 & 2             | 408           | 32 x 12.8   | 19          |