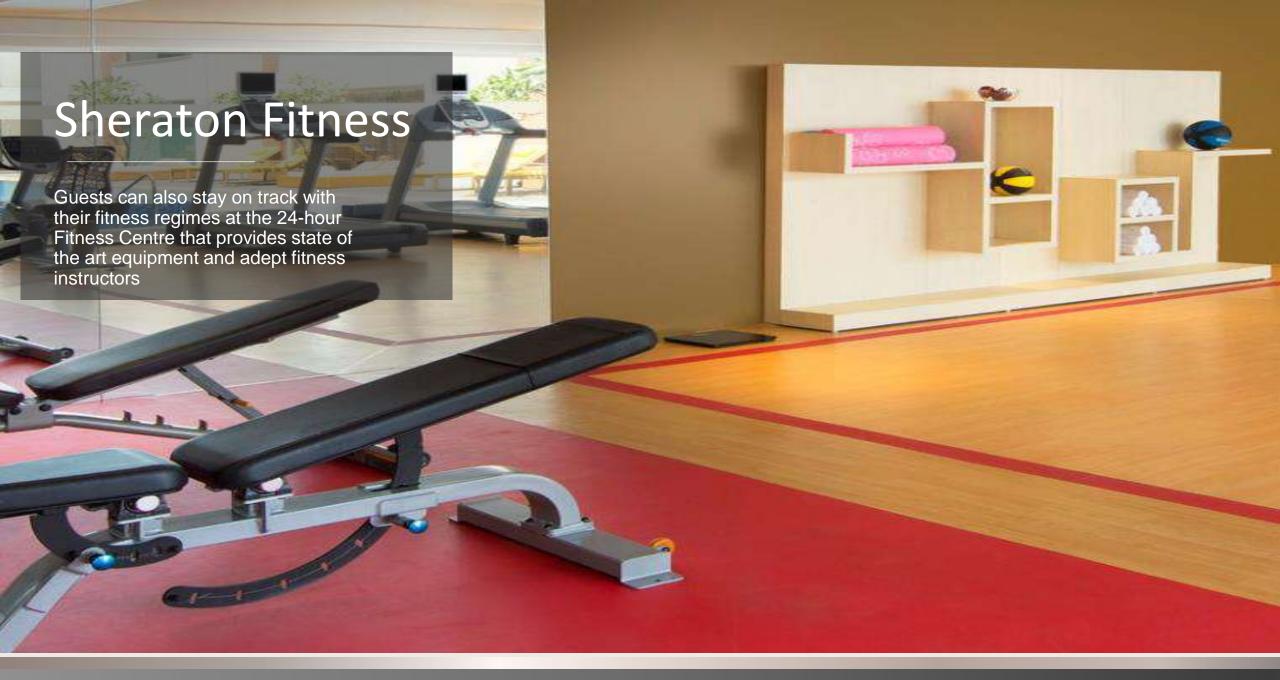

## Located in the heart of the Financial Hub of Gachibowli

- 30 minutes drive from Rajiv Gandhi International Airport
- 20 minutes drive to Golkonda Fort
- 15 minutes drive to Sarath City Mall





















## Two Bedroom Apartment

88 sq. meter

Fully-equipped Kitchenette
Refrigerator
Induction
Microwave
Service ware
Glassware and cutlery
Hair dryer
Bathrobe

















































| MEETING CAPACITY CHART |               |             |             |                        |         |           |         |         |
|------------------------|---------------|-------------|-------------|------------------------|---------|-----------|---------|---------|
| VENUE                  | AREA<br>(sqm) | L x B (sqm) | HEIGHT (ft) | COCKTAIL/RECE<br>PTION | THEATRE | CLASSROOM | U-SHAPE | CLUSTER |
| JADE 1                 | 204           | 15.8 x 12.8 | 19          | 144                    | 200     | 96        | 48      | 90      |
| JADE 2                 | 204           | 15.8 x 12.8 | 19          | 168                    | 200     | 102       | 48      | 90      |
| JADE 1 & 2             | 408           | 32 x 12.8   | 19          | 320