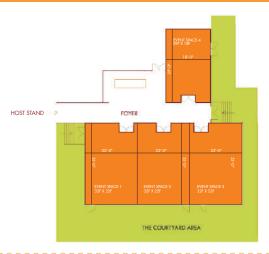

# THE PERFECT MEETING NEEDS THE PERFECT PLACE.

HYATT PLACE GURGAON UDYOG VIHAR
TO FIND OUT MORE ABOUT PLANNING YOUR NEXT EVENT, CALL 704 239 5529

### ROOM DIMENSIONS & CAPACITIES

|                    |                              |                 |         | Y         | <u></u>       |         |               |         | <b>:</b>         |
|--------------------|------------------------------|-----------------|---------|-----------|---------------|---------|---------------|---------|------------------|
| ROOM NAME          | ROOM DIMENSIONS<br>L X W X H | SIZE<br>SQ. FT. | BANQUET | RECEPTION | CLASS<br>ROOM | THEATRE | BOARD<br>ROOM | U-SHAPE | HOLLOW<br>SQUARE |
| EVENT<br>SPACE     | 68F X 32F X 15F              | 2200            | 110     | 240       | 120           | 220     | 58            | 62      | 70               |
| EVENT<br>SPACE-I   | 33F X 22F X 15F              | 710             | 36      | 40        | 36            | 60      | 22            | 20      | 28               |
| EVENT<br>SPACE-II  | 32F X 22F X 15F              | 710             | 36      | 40        | 36            | 60      | 22            | 20      | 28               |
| EVENT<br>SPACE-III | 32F X 22F X 15F              | 710             | 36      | 40        | 36            | 60      | 22            | 20      | 28               |
| EVENT<br>SPACE-IV  | 29F X 18F X 15F              | 520             |         |           |               |         | 16            | 15      |                  |