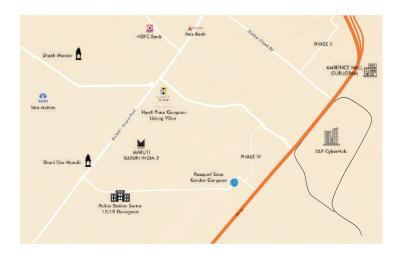

15/1, OLD DELHI-GURUGRAM ROAD SECTOR 18, GURUGRAM 122O15, INDIA T +91 124 383 1234 F +91 124 383 1235 GURGAONUDYOGVIHAR.PLACE.HYATT.COM

#### **TRANSPORTATION**

- From IFFCO Chowk Metro Station: 20 minutes by car
- From Indira Gandhi International Airport: 30 minutes by car
- From NH8 Highway: 15 minutes by car