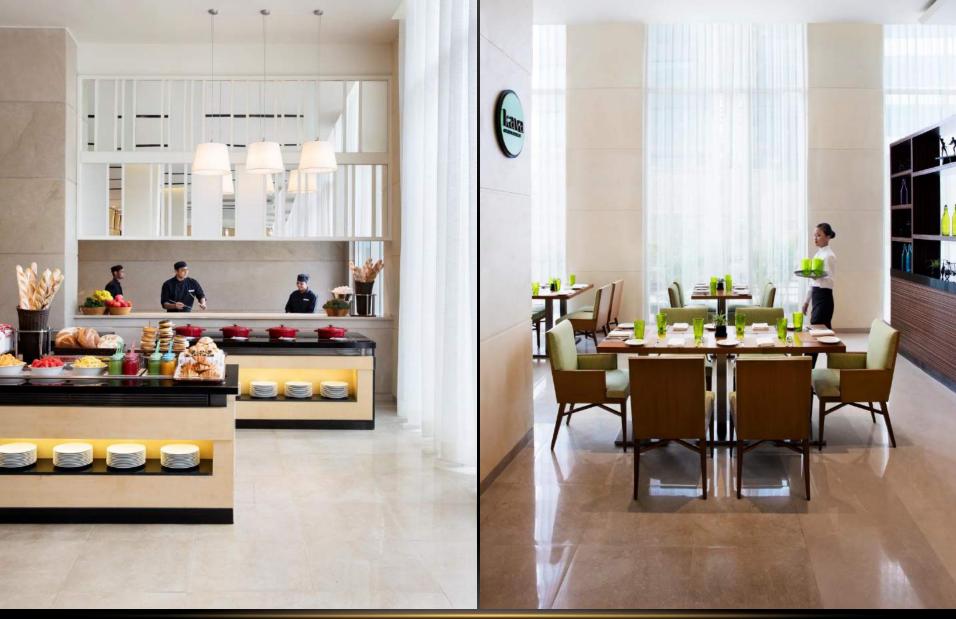

## FAIRFIELD\*\* \*\*Marriott\*

KAVA — All day dining restaurant is primarily buffet and driven by visual cooking elements. Driven through regional offerings and freshly prepared kebabs and curry's for lunch and dinner

FAIRFIELD\*\*
\*\*Marriott\*

KAVA BAR - The bar provides the coffee solution with a full service Barista Coffee station serving Latte's and more. The bar is conveniently located adjacently to the all day dining restaurant

#### Kaya

All-day dining restaurant offering interactive buffet stations with an a-la-carte menu option. Features Indian and International cuisine.

#### Kava - The Bar

A modern mood bar and lounge, offerring freshly brewed coffee in the day and your favourite cocktails by evening.