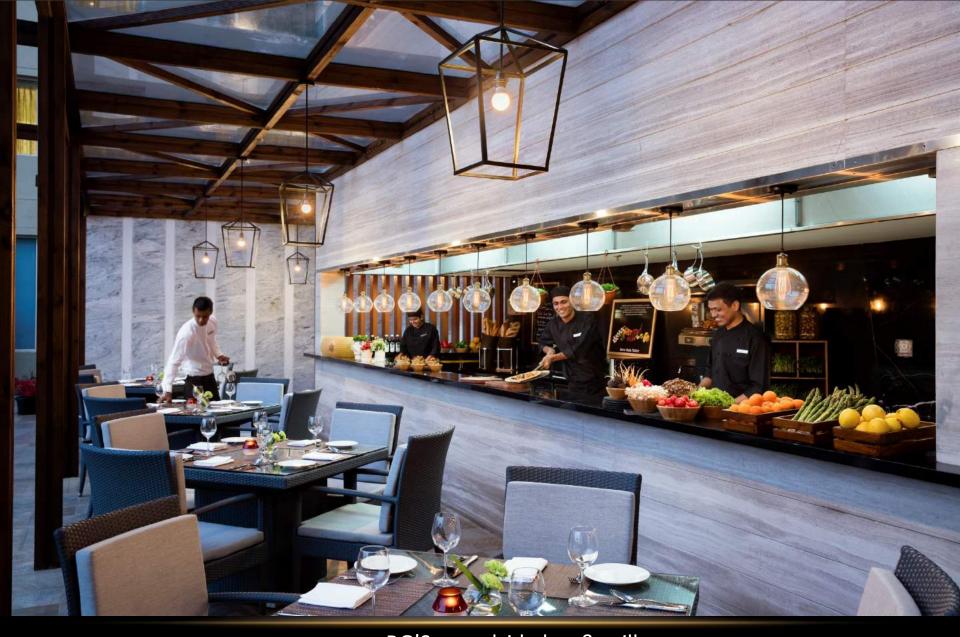

## FAIRFIELD\*\* \*\*Marriott\*

KAVA — All day dining restaurant is primarily buffet and driven by visual cooking elements. Driven through regional offerings and freshly prepared kebabs and curry's for lunch and dinner

FAIRFIELD\*\*
\*\*Marriott\*

KAVA BAR - The bar provides the coffee solution with a full service Barista Coffee station serving Latte's and more. The bar is conveniently located adjacently to the all day dining restaurant

#### MoMo café

All-day dining restaurant offering interactive buffet stations with an a-la-carte menu option. Features Indian and International cuisine.

#### Kaya

All-day dining restaurant offering interactive buffet stations with an a-la-carte menu option. Features Indian and International cuisine.

#### Kava - The Bar

A modern mood bar and lounge, offerring freshly brewed coffee in the day and your favourite cocktails by evening.