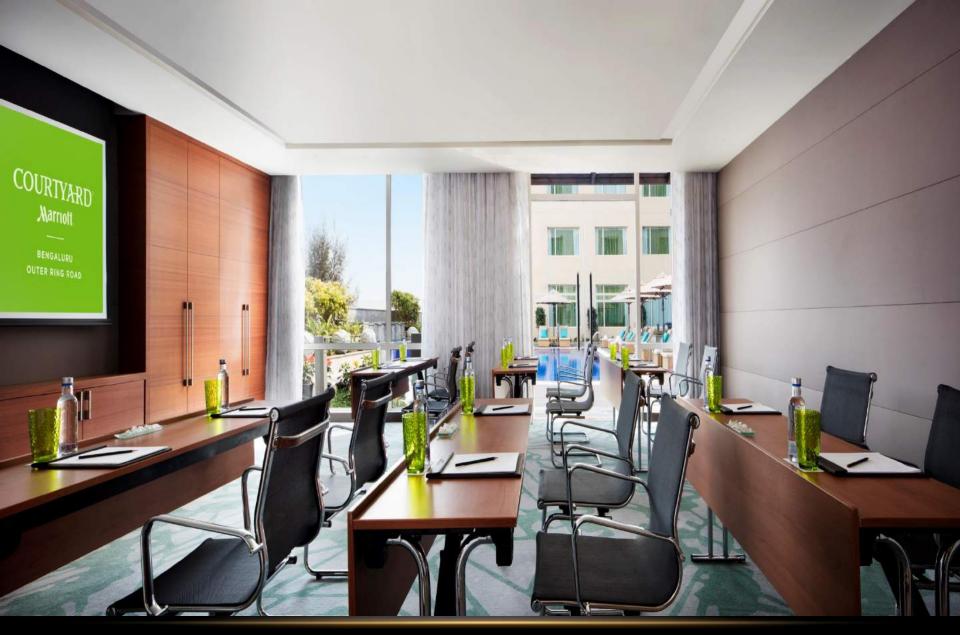

#### HOTEL DETAILS

- 7 meeting venue's
- Ballroom with 4440 sq. feet of area can accommodate upto 450 guests

| Meeting Room        | Dimensions   | Area     | Capacity by Floor Set-Up |            |            | Room Set-up Examples |           |
|---------------------|--------------|----------|--------------------------|------------|------------|----------------------|-----------|
|                     | LxWxH        | Sq. Feet | Theater                  | Class room | Conference | U-Shape              | Reception |
| Ballroom            | 74 x 60 x 17 | 4440     | 450                      | 160        | 160        | 80                   | 450       |
| Ballroom I          | 60 x 37 x 17 | 2220     | 200                      | 96         | 72         | 42                   | 250       |
| Ballroom II         | 60 x 37 x 17 | 2220     | 200                      | 96         | 72         | 42                   | 250       |
| Meeting Room<br>I   | 23 * 22 * 9  | 506      | 40                       | 18         | 24         | 15                   |           |
| Meeting Room        | 23 x 22 x 9  | 506      | 40                       | 18         | 24         | 15                   |           |
| Meeting Room<br>III | 23 x 22 x 9  | 506      | 40                       | 18         | 24         | 15                   | -         |
| Meeting Room<br>IV  | 23 x 22 x 9  | 506      | 40                       | 18         | 24         | 15                   |           |
| Boardroom           | 25 x 12 x 9  | 300      |                          |            |            | 10                   |           |

#### **MEETING ROOM**

Interview / Training / Personal Meet / can accommodate up to 40 guests. Total of 4 meeting rooms.

BOARD ROOM
Business Meetings / Training/ Interview/ Reviews/ can accommodate up to
14 guests