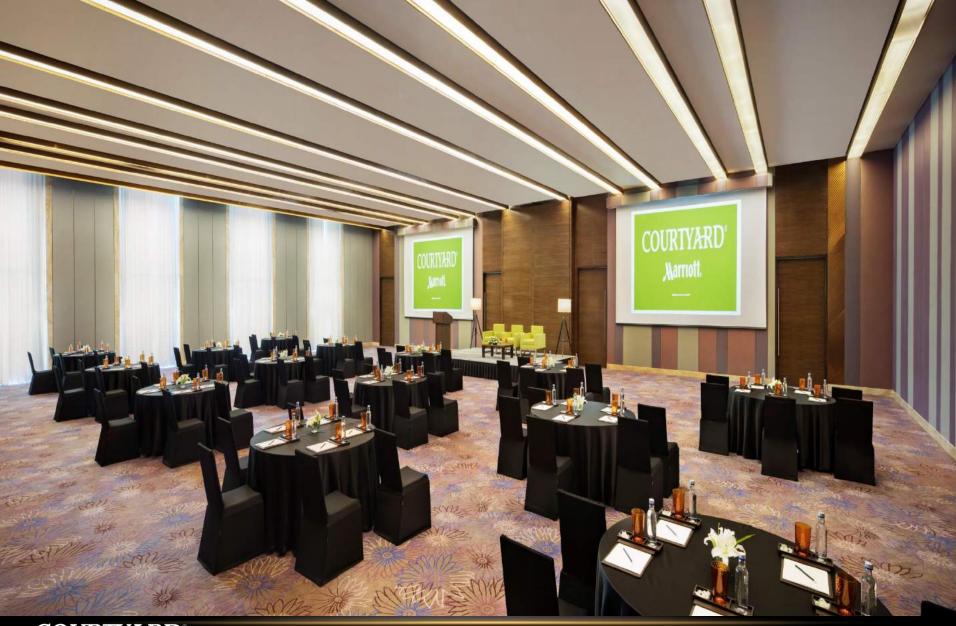

#### **BALLROOM**

Natural light/ Pre function area/ Modern audio visual facilities/ business meeting/ Corporate events/ Social dinners

#### HOTEL DETAILS

- 7 meeting venue's
- Ballroom with 4440 sq. feet of area can accommodate upto 450 guests

| Meeting Room        | Dimensions   | Area     | Capacity by Floor Set-Up |            |            | Room Set-up Examples |           |
|---------------------|--------------|----------|--------------------------|------------|------------|----------------------|-----------|
|                     | LxWxH        | Sq. Feet | Theater                  | Class room | Conference | U-Shape              | Reception |
| Ballroom            | 74 x 60 x 17 | 4440     | 450                      | 160        | 160        | 80                   | 450       |
| Ballroom I          | 60 x 37 x 17 | 2220     | 200                      | 96         | 72         | 42                   | 250       |
| Ballroom II         | 60 x 37 x 17 | 2220     | 200                      | 96         | 72         | 42                   | 250       |
| Meeting Room<br>I   | 23 * 22 * 9  | 506      | 40                       | 18         | 24         | 15                   |           |
| Meeting Room        | 23 x 22 x 9  | 506      | 40                       | 18         | 24         | 15                   |           |
| Meeting Room<br>III | 23 x 22 x 9  | 506      | 40                       | 18         | 24         | 15                   | -         |
| Meeting Room<br>IV  | 23 x 22 x 9  | 506      | 40                       | 18         | 24         | 15                   |           |
| Boardroom           | 25 x 12 x 9  | 300      |                          |            |            | 10                   |           |