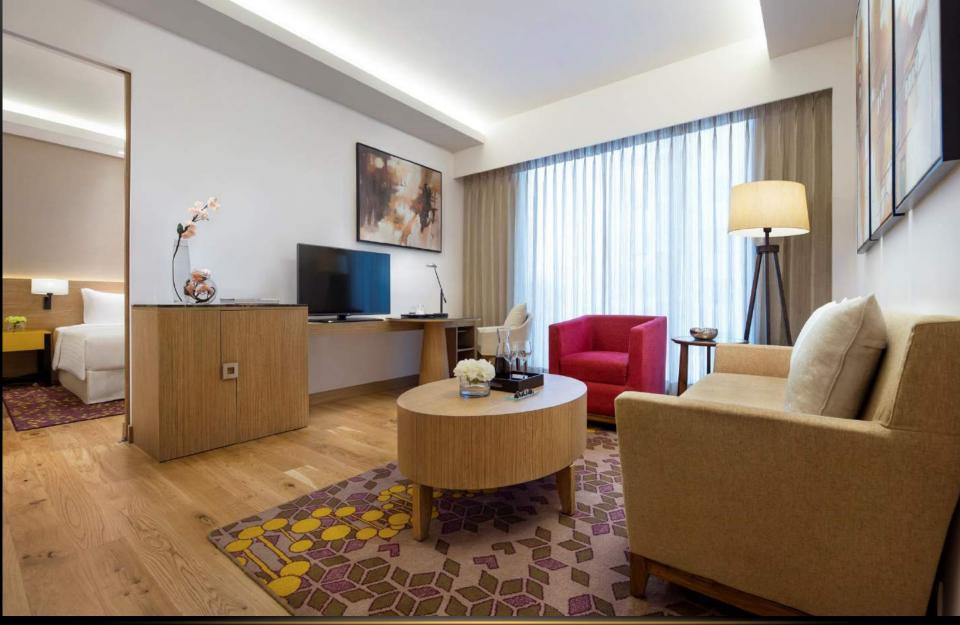

#### **EXECUTIVE SUITE LIVING AREA**

62 sq meter stylish room equipped with 42 inch LEDs, mini bar, ergonomic chair, separate living area with modern amenities blending comfort and convenience, access to Executive lounge

#### **EXECUTIVE LOUNGE**

Personalized exclusive space/ Workstation/ Wi-Fi/ All day tea-coffee service/ Cocktail hours every evening

**Marriott** 

BENGALURU OUTER RING ROAD MOMO CAFÉ – All day dinning Buffet breakfast/ Lunch/ dinner/ 24 hours a La carte options/ Live kitchen