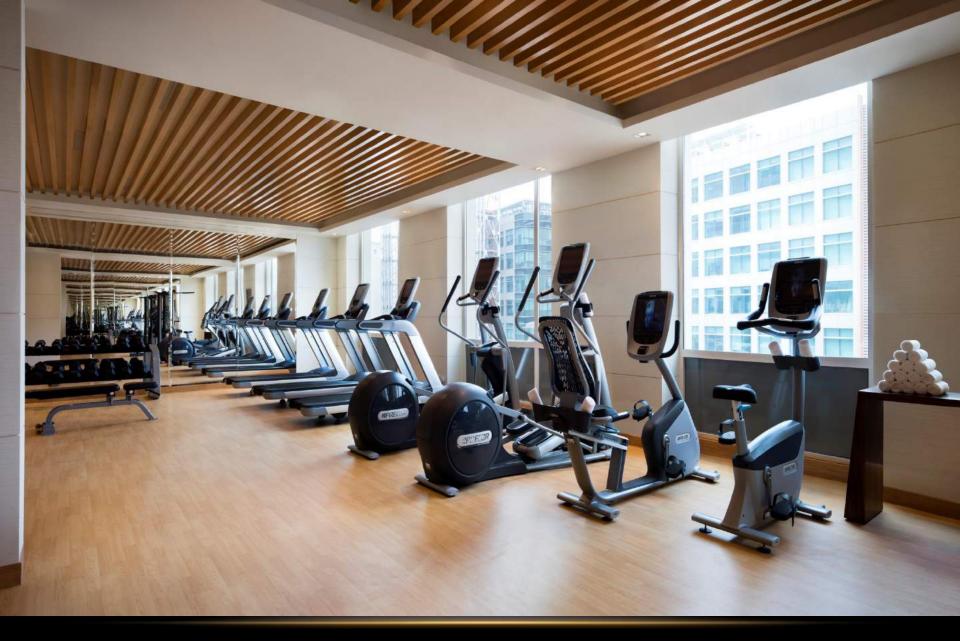

ting Room<br>III | 23 x 22 x 9  | 506      | 40                       | 18         | 24         | 15                   | -         |
| Meeting Room<br>IV  | 23 x 22 x 9  | 506      | 40                       | 18         | 24         | 15                   |           |
| Boardroom           | 25 x 12 x 9  | 300      |                          |            |            | 10                   |           |



#### **MEETING ROOM**

Interview / Training / Personal Meet / can accommodate up to 40 guests. Total of 4 meeting rooms.



BOARD ROOM
Business Meetings / Training/ Interview/ Reviews/ can accommodate up to
14 guests



BG'S – poolside bar & grill Enjoy signature cocktails and menu inspired by tapas, shared platter showcasing global cuisine, open for Sunday Brunch too



OUTDOOR POOL





**SCENT SPA** 

Indulge in an array of varied treatments and services such as massages, body wraps, facials and beauty treatments. Rejuvenate as we offer the perfect solution for that jet lag to energize you

#### COURTYARD BY MARRIOTT, BENGALURU OUTER RING ROAD

The Courtyard by Marriott Bengaluru Outer Ring Road offers lively social spaces and business options to help you work and relax, in the midst of India's IT hub surrounded by global conglomerates and tech parks.

#### Guest Room Information

170 rooms including: 134 Deluxe & 24 Executive deluxe rooms (31 sq.mts.) 12 Suites (62 sq.mts.)

#### Guest Room Amenities

42" LED television • Tea / Coffee maker Digital safe • Mini bar Iron & ironing board High-speed internet access

#### Facilities and Services

24 hours Concierge
Busin