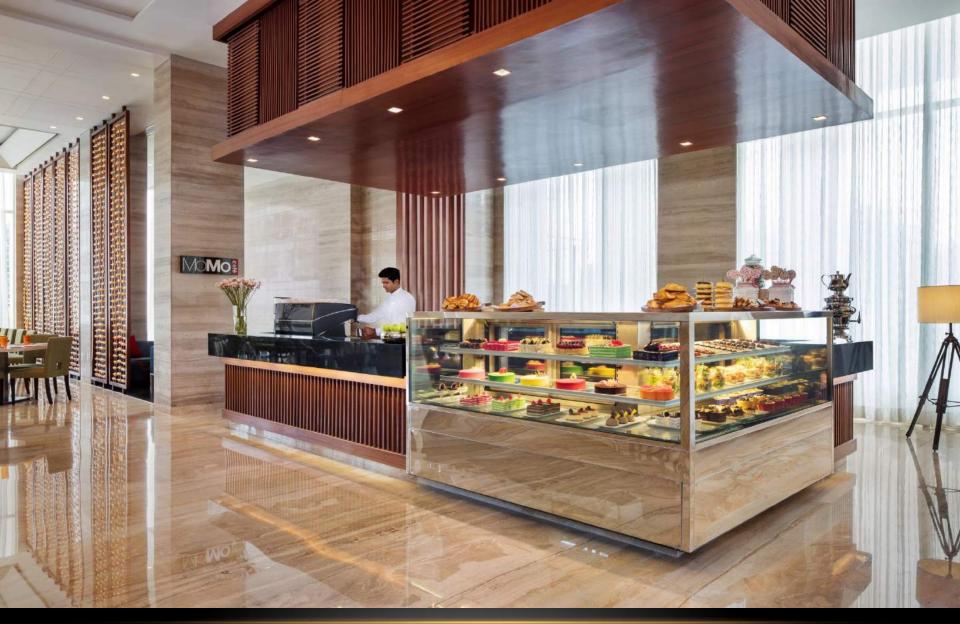

#### **EXECUTIVE LOUNGE**

Personalized exclusive space/ Workstation/ Wi-Fi/ All day tea-coffee service/ Cocktail hours every evening

**Marriott** 

BENGALURU OUTER RING ROAD MOMO CAFÉ – All day dinning Buffet breakfast/ Lunch/ dinner/ 24 hours a La carte options/ Live kitchen

COURTYARD®

MOMO 2 GO – Grab and go ready to eat items as well as pastries and savouries.

FAIRFIELD"
Narriott。

LOBBY & SEATING AREA
Living Spaces / Wi Fi enabled / Safety deposit area / Left
luggage area

FAIRFIELD\*\*
\*\*Marriott\*

#### MoMo café

All-day dining restaurant offering interactive buffet stations with an a-la-carte menu option. Features Indian and International cuisine.

#### MoMo 2 go

Grab and go ready to eat items as well as pastries and savouries.