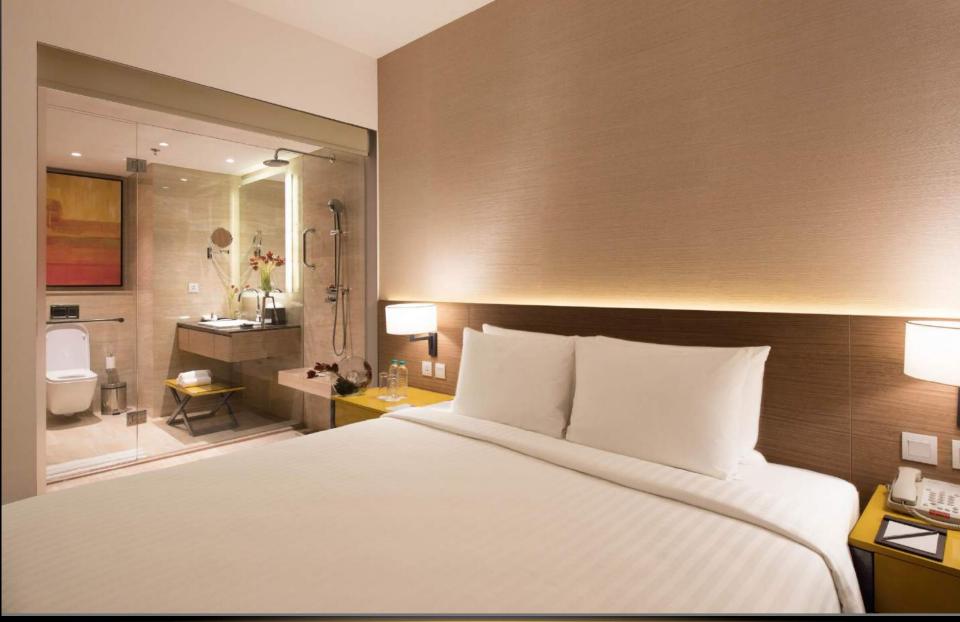

#### ROOMS – DELUXE

31 sq meter room with a total inventory of 170 rooms (134 Deluxe, 24 Executive deluxe & 12 Suites)

**Marriott** 

BENGALURU
OUTER RING ROAD

#### Guest Room Information

170 rooms including: 134 Deluxe & 24 Executive deluxe rooms (31 sq.mts.) 12 Suites (62 sq.mts.)

#### Guest Room Amenities

42" LED television • Tea / Coffee maker Digital safe • Mini bar Iron & ironing board High-speed internet access