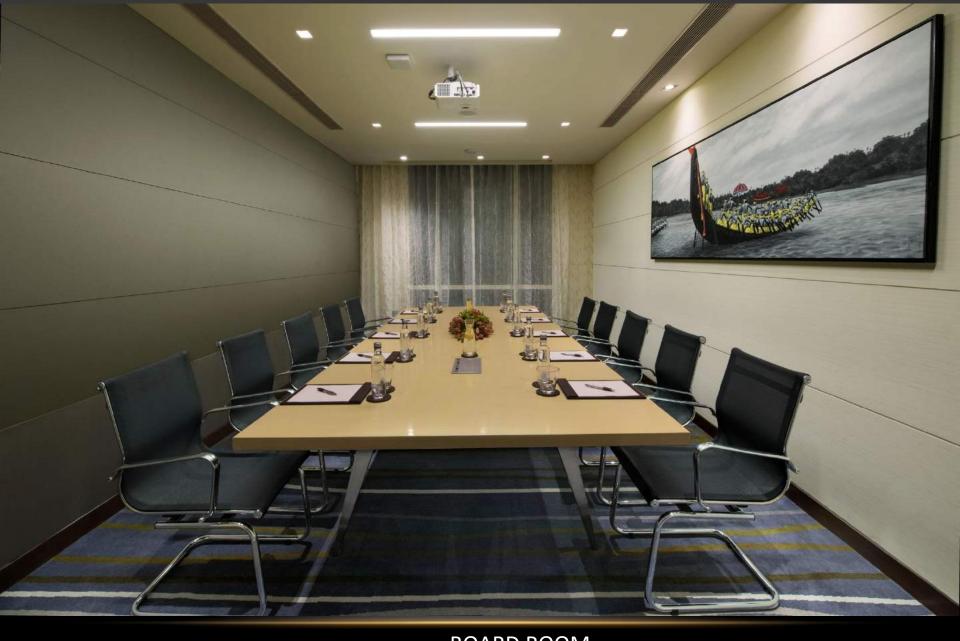

#### HOTEL DETAILS

- 7 meeting venue's
- Ballroom with 4440 sq. feet of area can accommodate upto 450 guests

| Meeting Room        | Dimensions   | Area     | Capacity by Floor Set-Up |            |            | Room Set-up Examples |           |
|---------------------|--------------|----------|--------------------------|------------|------------|----------------------|-----------|
|                     | LxWxH        | Sq. Feet | Theater                  | Class room | Conference | U-Shape              | Reception |
| Ballroom            | 74 x 60 x 17 | 4440     | 450                      | 160        | 160        | 80                   | 450       |
| Ballroom I          | 60 x 37 x 17 | 2220     | 200                      | 96         | 72         | 42                   | 250       |
| Ballroom II         | 60 x 37 x 17 | 2220     | 200                      | 96         | 72         | 42                   | 250       |
| Meeting Room<br>I   | 23 * 22 * 9  | 506      | 40                       | 18         | 24         | 15                   |           |
| Meeting Room        | 23 x 22 x 9  | 506      | 40                       | 18         | 24         | 15                   |           |
| Meeting Room<br>III | 23 x 22 x 9  | 506      | 40                       | 18         | 24         | 15                   | -         |
| Meeting Room<br>IV  | 23 x 22 x 9  | 506      | 40                       | 18         | 24         | 15                   |           |
| Boardroom           | 25 x 12 x 9  | 300      |                          |            |            | 10                   |           |

#### **MEETING ROOM**

Interview / Training / Personal Meet / can accommodate up to 40 guests. Total of 4 meeting rooms.

BOARD ROOM
Business Meetings / Training/ Interview/ Reviews/ can accommodate up to
14 guests