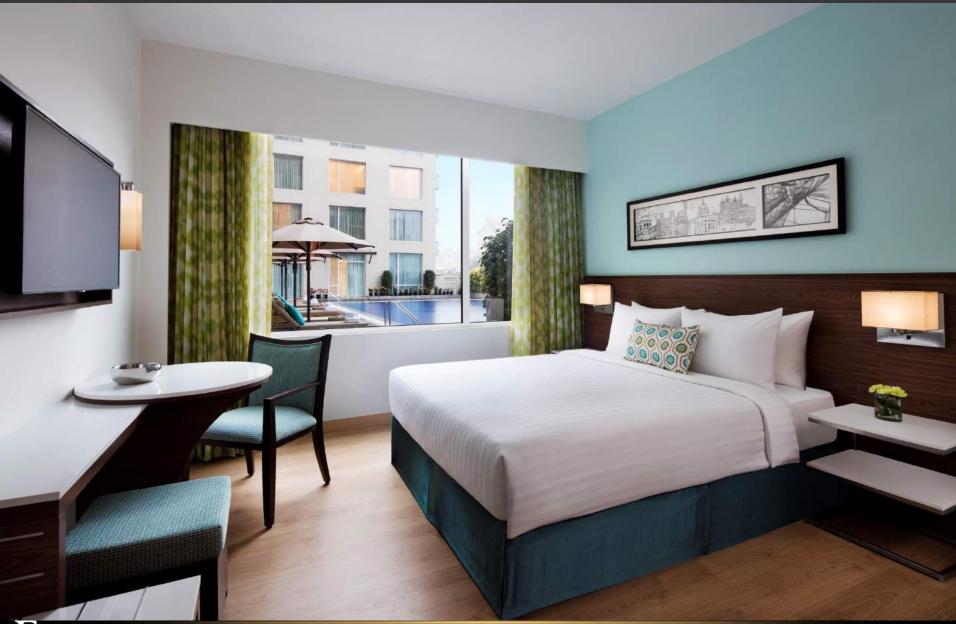

#### ROOMS – DELUXE

31 sq meter room with a total inventory of 170 rooms (134 Deluxe, 24 Executive deluxe & 12 Suites)

**Marriott** 

BENGALURU
OUTER RING ROAD

DELUXE ROOM

21 sq. meter rooms with a total inventory of 166 rooms.

Bengaluru Outer Ring Road

#### Guest Room Information

170 rooms including: 134 Deluxe & 24 Executive deluxe rooms (31 sq.mts.) 12 Suites (62 sq.mts.)

#### Guest Room Amenities

42" LED television • Tea / Coffee maker Digital safe • Mini bar Iron & ironing board High-speed internet access

#### Guest Room Information

166 rooms including:

112 Deluxe rooms

54 Deluxe pool view rooms

#### **Guest Room Amenities**

40" LED television • Tea / Coffee maker

Digital safe • Mini bar

Iron & ironing board

High-speed internet access